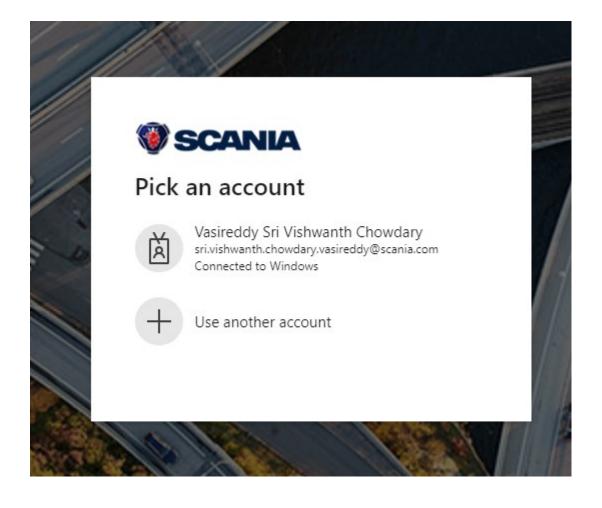

#### Pick an account

Which account do you want to sign out of?

Vasireddy Sri Vishwanth Chowdary sri.vishwanth.chowdary.vasireddy@scania.com Connected to Windows

Wait until you see this message

### NILE.SCANIA.COM

Click on your account and type the password

Now you will see the NILE Home Page