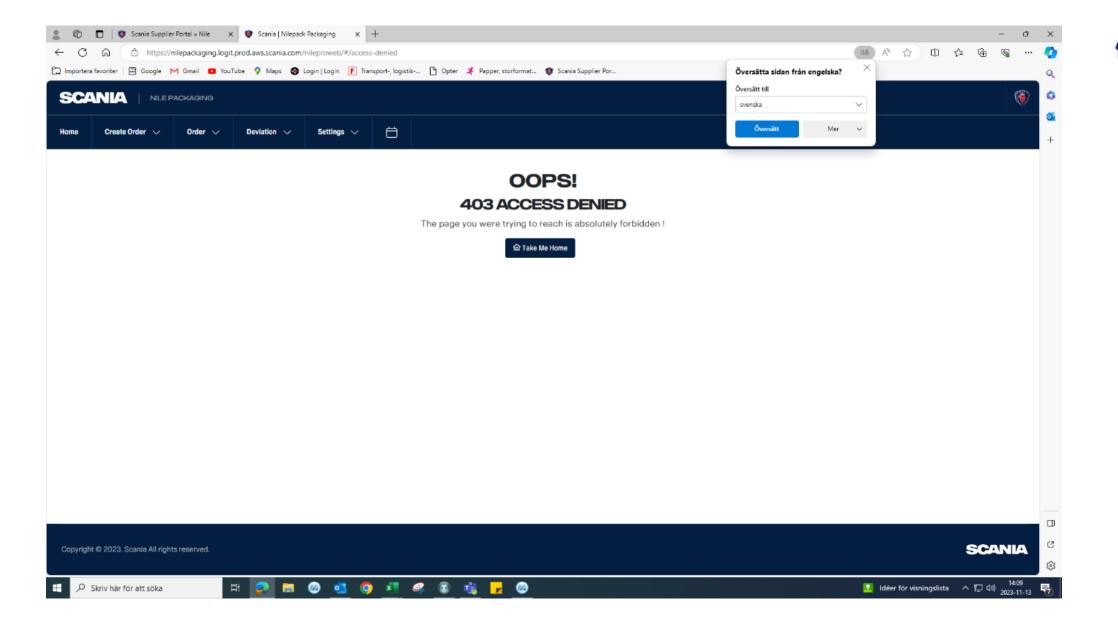

SCANIA PACKAGING TEAM

## NILE LOGIN ISSUE











#### Pick an account

Which account do you want to sign out of?



Vasireddy Sri Vishwanth Chowdary sri.vishwanth.chowdary.vasireddy@scania.com Connected to Windows





Wait until you see this message



# OPENNILE URL IN NEW WINDOW

### NILE.SCANIA.COM







Click on your account and type the password

Now you will see the NILE Home Page



# ALSO TRY CLEARING COOKIES









In the above picture, if there are more than 1. Please select one by one and remove them.







Please Refresh the Page or you can also try CTRL SHFT R on your keyboard to refresh the page.

### PROBLEM SOLVED.



#### STILL ISSUES?

# CONTACT: PACKAGING.PLANNING@SCANIA.COM