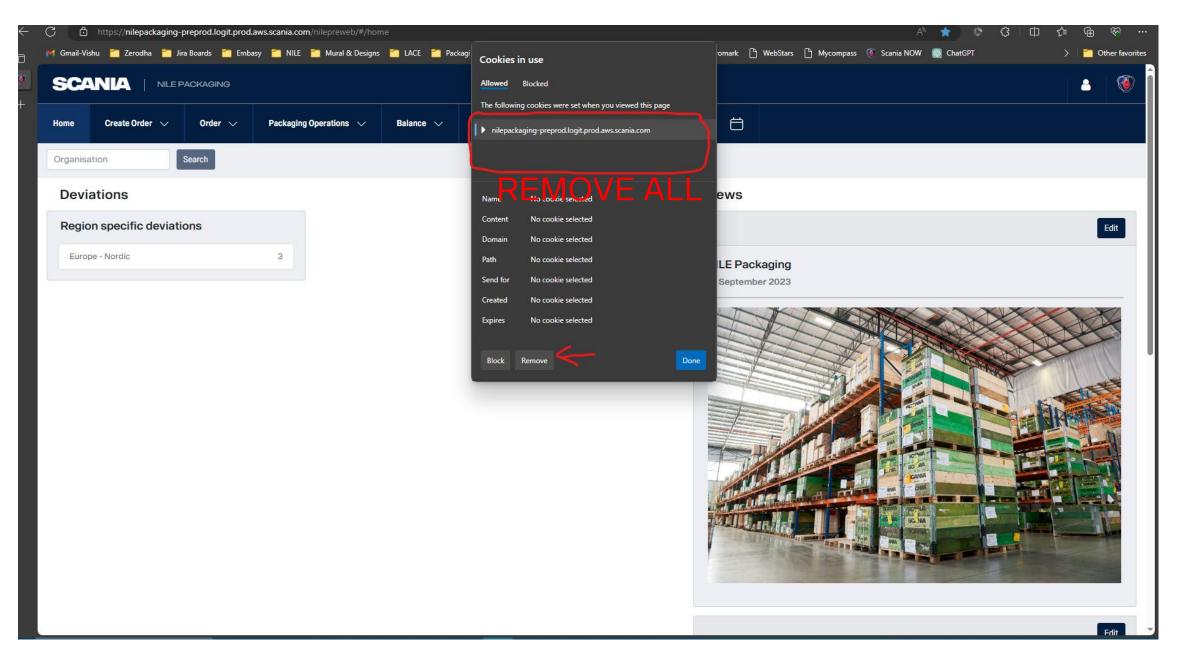

# ALSO TRY CLEARING COOKIES

In the above picture, if there are more than 1. Please select one by one and remove them.

Please Refresh the Page or you can also try CTRL SHFT R on your keyboard to refresh the page.