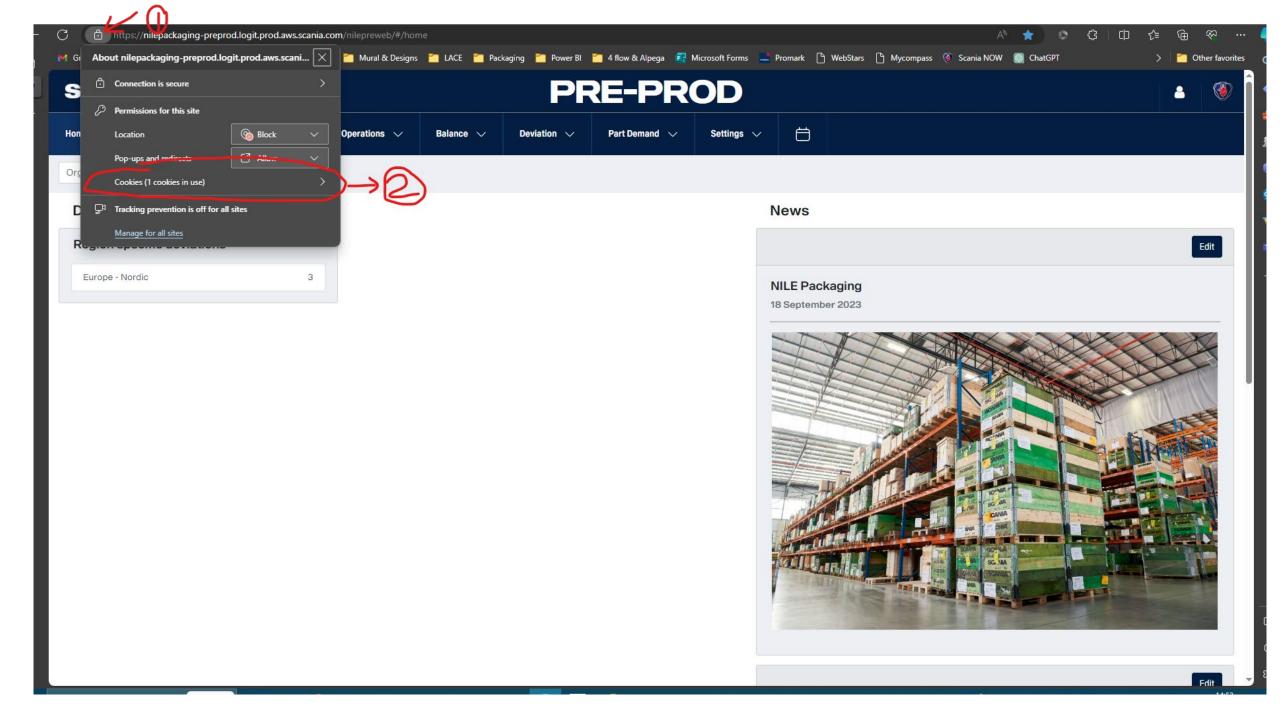

# ALSO TRY CLEARING COOKIES

In the above picture, if there are more than 1. Please select one by one and remove them.

Please Refresh the Page or you can also try CTRL SHFT R on your keyboard to refresh the page.