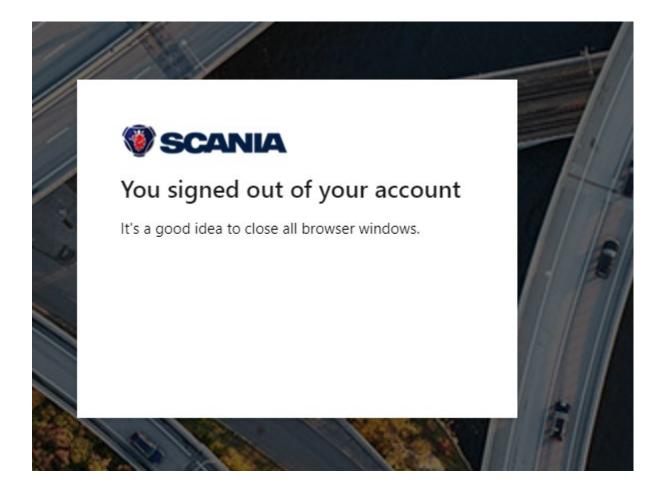

#### Pick an account

Which account do you want to sign out of?

Vasireddy Sri Vishwanth Chowdary sri.vishwanth.chowdary.vasireddy@scania.com Connected to Windows

Wait until you see this message