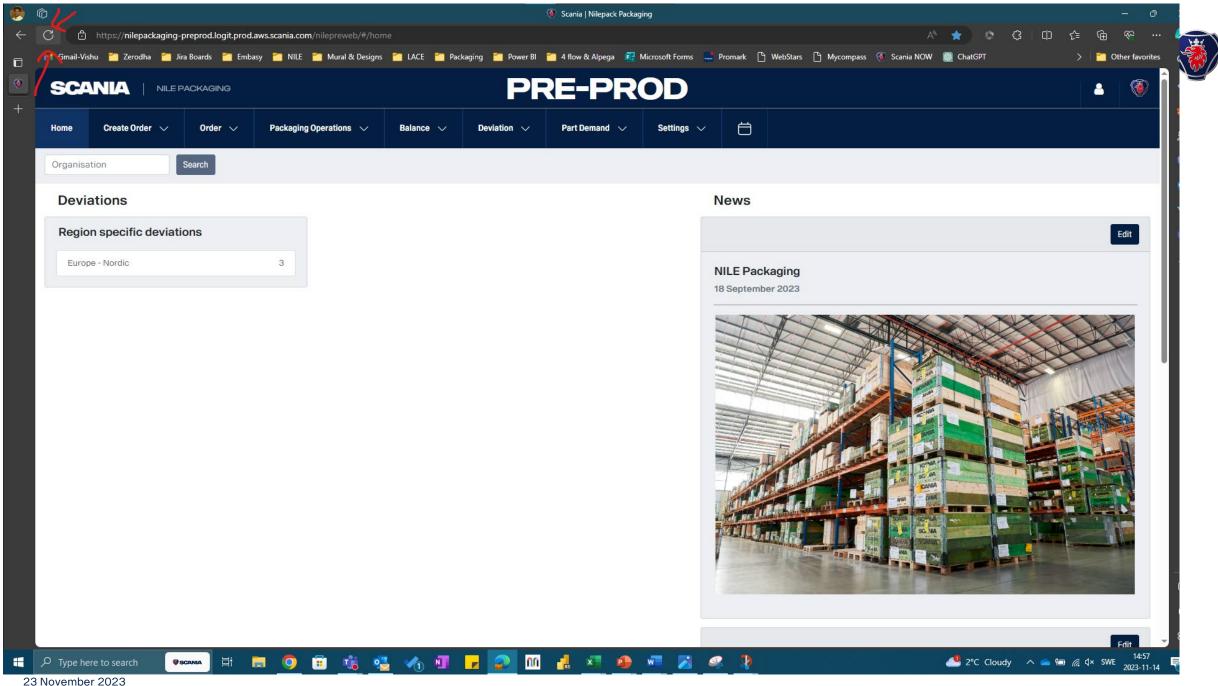

SCANIA PACKAGING TEAM

## NILE LOGIN ISSUE











#### Pick an account

Which account do you want to sign out of?



Vasireddy Sri Vishwanth Chowdary sri.vishwanth.chowdary.vasireddy@scania.com Connected to Windows





Wait until you see this message



# OPENNILE URL IN NEW WINDOW

### NILE.SCANIA.COM







Click on your account and type the password

Now you will see the NILE Home Page



# ALSO TRY CLEARING COOKIES









In the above picture, if there are more than 1. Please select one by one and remove them.







Please Refresh the Page or you can also try CTRL SHFT R on your keyboard to refresh the page.

### PROBLEM SOLVED.



#### STILL ISSUES?

# CONTACT: PACKAGING.PLANNING@SCANIA.COM