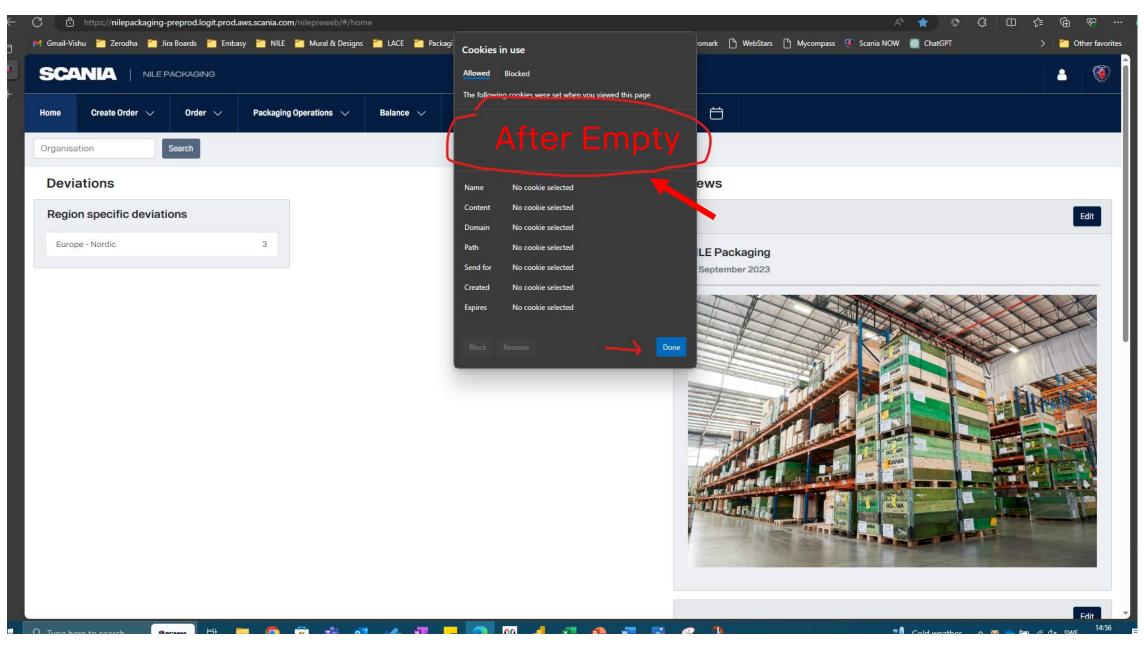

# ALSO TRY CLEARING COOKIES

In the above picture, if there are more than 1. Please select one by one and remove them.

Please Refresh the Page or you can also try CTRL SHFT R on your keyboard to refresh the page.