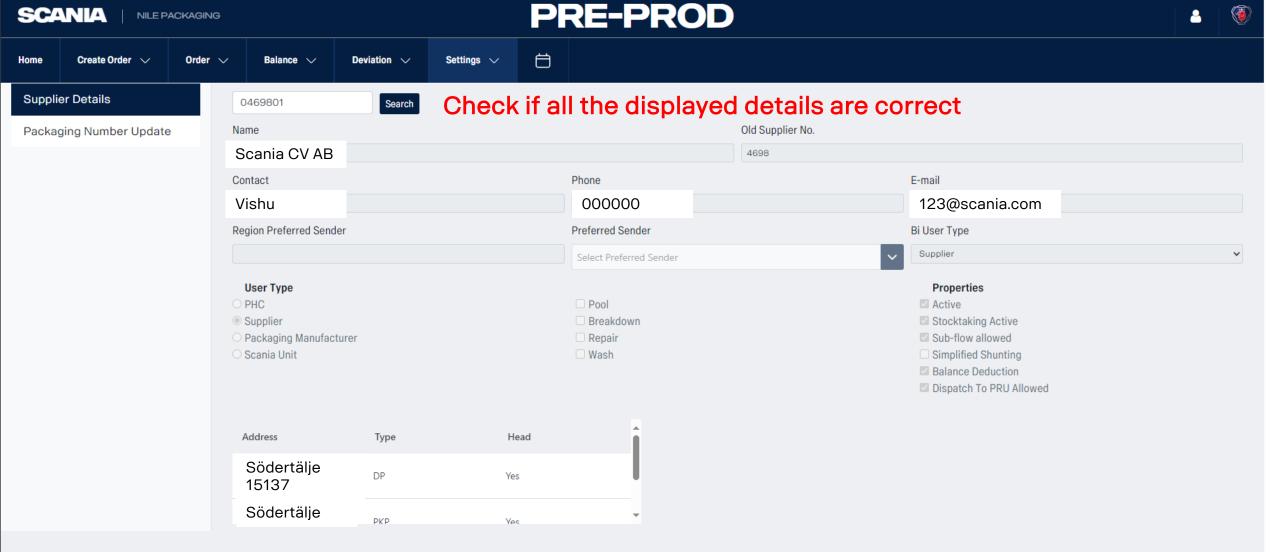

# Organisation Settings

Settings ^

| Incoming Orders   |              |          |
|-------------------|--------------|----------|
| Date              | Order Number | Status   |
| 04 September 2023 | 7708289      | Created  |
| 08 September 2023 | 7708502      | Released |
| 11 September 2023 | 7708504      | Released |
| 12 September 2023 | 7708421      | Created  |
| 12 September 2023 | 7708516      | Created  |

### **Return Orders**

| Date              | Order Number | Status    |  |
|-------------------|--------------|-----------|--|
| 05 September 2023 | 7708154      | Created   |  |
| 11 September 2023 | 7708235      | Created   |  |
| 12 September 2023 | 5550631      | Picked Up |  |
| 13 September 2023 | 7708250      | Created   |  |
| 13 September 2023 | 7708349      | Created   |  |

# Deviations

| Date              | Deviation ID | Status    |  |
|-------------------|--------------|-----------|--|
| 07 September 2023 | 8402         | Created   |  |
| 07 September 2023 | 8354         | Created   |  |
| 04 September 2023 | 8155         | Created   |  |
| 04 September 2023 | 8154         | Created   |  |
| 04 September 2023 | 8153         | Cancelled |  |