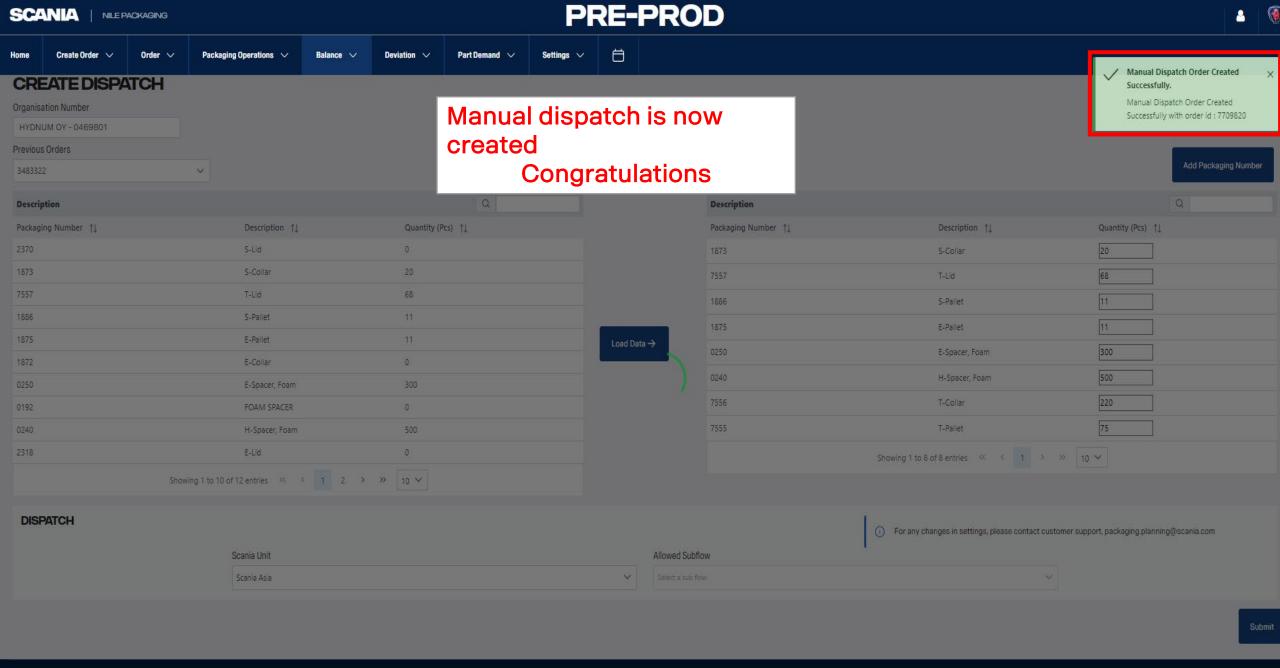

s correct and it will be moved to the right where you can edit



Submi

Load Data ->

### CREATE DISPATCH

Organisation Number

HYDNUM OY - 0469801

Previous Orders

3483322

Q Description Packaging Number 1 Description ↑↓ Quantity (Pcs) 1 0 2370 S-Lid 20 1873 S-Collar T-Lid 68 7557 11 1886 S-Pallet 1875 E-Pallet 11 1872 E-Collar 0 0250 E-Spacer, Foam 300 FOAM SPACER 0 0192 500 0240 H-Spacer, Foam E-Lid 0 2318 Showing 1 to 10 of 12 entries << < 1 2 > >> 10 V

Packaging Operations  $\,\,\vee\,\,$ 

Here you can edit the quantity or add new packaging number



For any changes in settings, please contact customer support, packaging.planning@scania.com

DISPATCH

Scania Unit Select a Scania Unit Allowed Subflow Select a sub flow



dropdown 1 and then select from the Allowed Subflow field