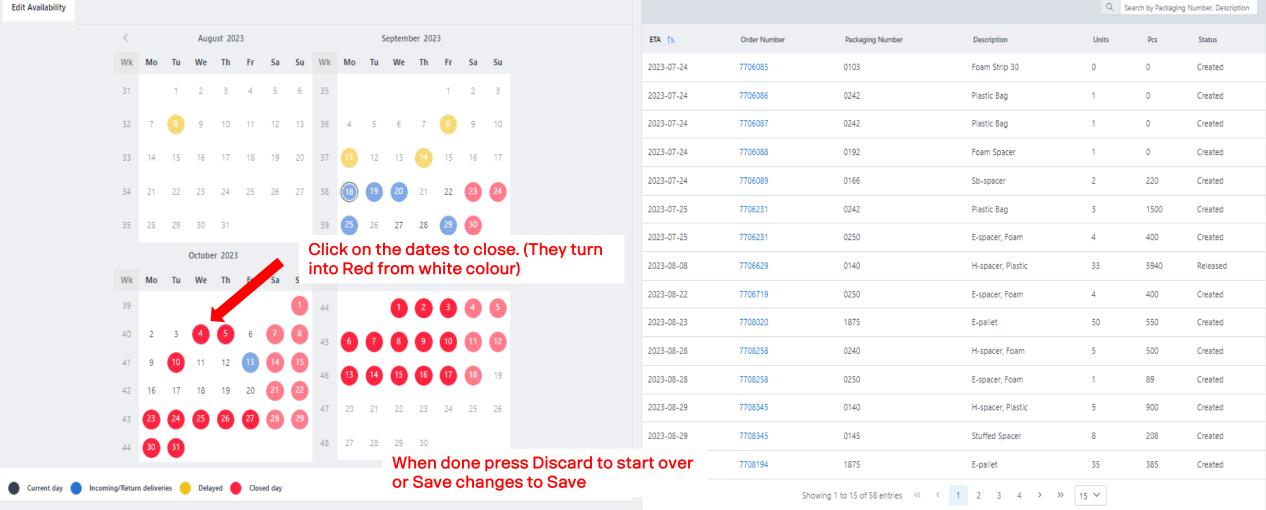

Edit Availability

Discard Changes Save Changes

or Save changes to Save

When done press Discard to start over

| SCA   | NIA     | <b>\</b> | NILE    | PACKA    | GING      |      |       |       |         |         |           |        |         |         |        | PI       | E-PROD                                                                              | *       | <b>(</b> |
|-------|---------|----------|---------|----------|-----------|------|-------|-------|---------|---------|-----------|--------|---------|---------|--------|----------|-------------------------------------------------------------------------------------|---------|----------|
| Home  | Creat   | e Order  | ~       | Or       | rder 、    | ,    | Balar | nce ∨ |         | Deviati | on 🗸      |        | Setting | js V    |        |          |                                                                                     |         |          |
|       | Wk      | Mo       | Tu      | We       | Th        | Fr   | Sa    | Su    | Wk      | Мо      | Tu        | We     | Th      | Fr      | Sa     | Su       | 2023-07-24 7706085 0103 Foam Strip 30 0 0                                           | Created |          |
|       | 31      |          | 1       | 2        | 3         | 4    | 5     | 6     | 35      |         |           |        |         | 1       | 2      | 3        | 2023-07-24 7706086 0242 Plastic Bag 1 0                                             | Created |          |
|       | 32      | 7        |         | 9        | 10        | 11   | 12    | 13    | 36      | 4       | 5         | 6      | 7       |         | 9      | 10       | 2023-07-24 7706087 0242 Plastic Bag 1 0                                             | Created |          |
|       | 33      | 14       | 15      | 16       | 17        | 18   | 19    | 20    | 37      |         | 12        | 13     |         | 15      | 16     | 17       | 2023-07-24 7706088 0192 Foam Spacer 1 0                                             | Created |          |
|       | 34      | 21       | 22      | 23       | 24        | 25   | 26    | 27    | 38      | 18      | 10        | 20     | 21      | 22      | 63     | 21       | 2023-07-24 7706089 0166 Sb-spacer 2 220                                             | Created |          |
|       | 54      | 21       |         | 23       | 24        | 20   | 20    | 21    | 50      | 10      |           |        |         |         |        | 9        | 2023-07-25 7706231 0242 Plastic Bag 3 1500                                          | Created |          |
|       | 35      | 28       | 29      | 30       | 31        |      |       |       | 39      | 25)     | 26        | 27     | 28      | 29      | 30     |          | 2023-07-25 7706231 0250 E-spacer, Foam 4 400                                        | Created |          |
|       |         |          |         | Octobe   | er 2023   | 3    |       |       | Cor     | nfirmat | tion      |        |         |         |        |          | H-spacer, Plastic 33 5940                                                           | Release | d        |
|       | Wk      | Мо       | Tu      | We       | Th        | Fr   | Sa    | Su    | ^       | . By cl | licking " | Confir | m," you | acknov  | wledge | that you | ization operates between 8:00 and 17:00 on opened business days and is              | Created |          |
|       | 39      |          | 22      | 1.6      | 72        |      |       | 9     | <u></u> |         |           |        |         |         |        | ding of  | ing.                                                                                | Created |          |
|       | 40      | 2        | 3       | 4        | 5         | 6    | 9     | 0     |         |         |           |        |         |         |        |          | X Cancel ✓ Confirm H-spacer, Foam 5 500                                             | Created |          |
|       | 41      | 9        | 10      | 11       | 12        | U    | 0     |       | 40      | 13      | 14        | 19     | 10      | •       | 10     | w        | 2023-08-28                                                                          | Created |          |
|       | 42      | 16       | 9       | 18       | 19        | 20   |       |       | 47      | 20      | 21        | 22     | 23      | 24      | Clic   | ck Ca    | el to go back and edit  Ol40  H-spacer, Plastic  5  900                             | Created |          |
|       | 43      | 23       | 24      | 25       | 26        | 21   | 28    | 29    | 48      | 27      | 28        | 29     | 30      |         |        |          |                                                                                     | Created |          |
|       | 44      | 30       | 31)     |          |           |      |       |       | 100     | 540     |           |        |         |         |        |          |                                                                                     | Created |          |
| Curre | ent day | • In     | coming/ | Return o | deliverie | es 🔴 | Delay | ed 🛑  | Close   | d day   |           |        |         |         |        |          | Showing 1 to 15 of 56 entries 《 <b>1</b> 2 3 4 <b>&gt; &gt;&gt; 1</b> 5 <b>&gt;</b> |         |          |
|       |         |          |         |          |           |      |       |       |         |         |           |        | Disca   | ard Cha | nges   | Sa       | nges                                                                                |         |          |