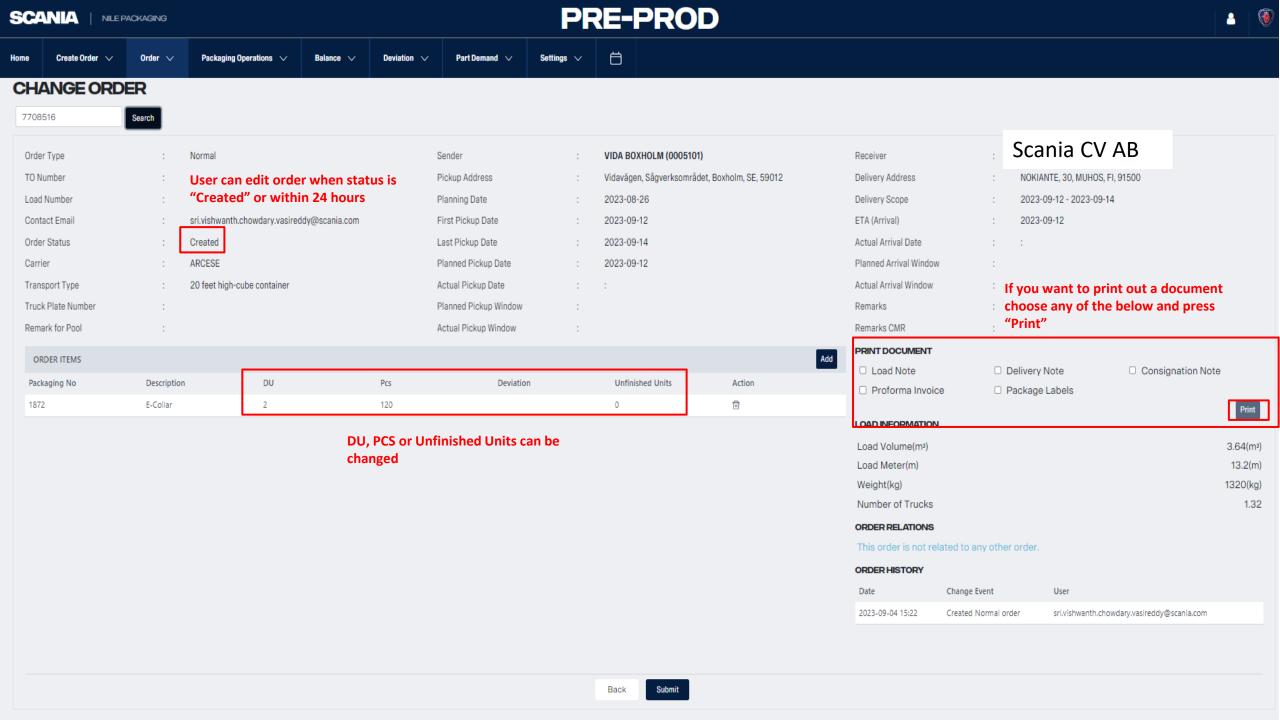

# **CHANGE ORDER**

7708516 Search

Order Type TO Number

Load Number sri.vishwanth.chowdary.vasireddy@scania.com Contact Email

Order Status Created

Carrier ARCESE

Transport Type

Truck Plate Number

Remark for Pool

ORDER ITEMS

Packaging No

1872

Description

E-Collar

Normal

Packaging Operations 🔍

20 feet high-cube container

DU

2

Sender

Pcs

120

Pickup Address Planning Date

First Pickup Date

2023-09-12

Last Pickup Date Planned Pickup Date

Actual Pickup Date Planned Pickup Window

Deviation

Actual Pickup Window

VIDA BOXHOLM (0005101)

Vidavägen, Sågverksområdet, Boxholm, SE, 59012

2023-08-26

2023-09-14

Unfinished Units

0

2023-09-12

If you want to add an item press Remarks

the "Add" button

PRINT DOCUMENT

Remarks CMR

Receiver

Delivery Address

Delivery Scope

Actual Arrival Date

Planned Arrival Window Actual Arrival Window

ETA (Arrival)

☐ Load Note

Delivery Note

☐ Consignation Note

Scania CV AB

NOKIANTE, 30, MUHOS, FI, 91500

2023-09-12 - 2023-09-14

2023-09-12

□ Proforma Invoice Package Labels

LOAD INFORMATION

Add

Load Meter(m) Weight(kg)

Load Volume(m3)

Number of Trucks

ORDER RELATIONS

This order is not related to any other order.

Change Event

### ORDER HISTORY

| Date             | Change Event         | 0361                                        |
|------------------|----------------------|---------------------------------------------|
| 2023-09-04 15:22 | Created Normal order | sri.vishwanth.chowdary.vasireddy@scania.com |

If you want to delete an item press the trash bin

Action