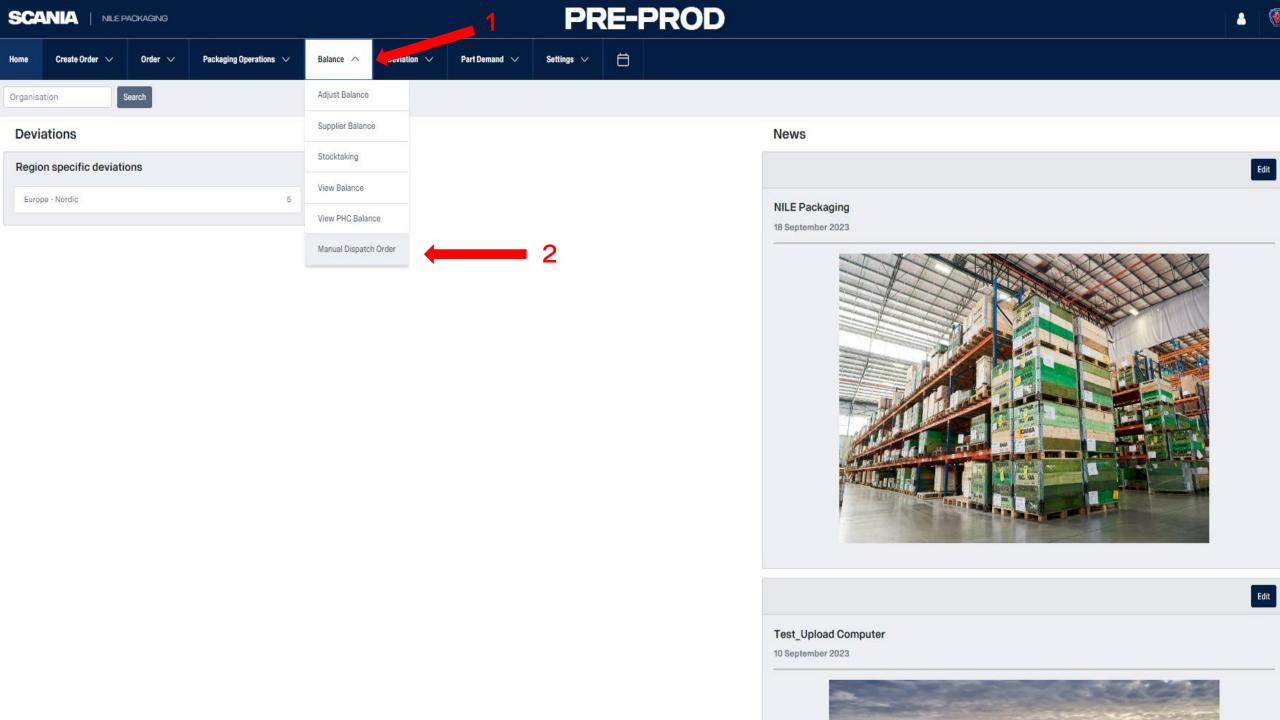

te              | Order Number | Status    |
|-------------------|--------------|-----------|
| 05 September 2023 | 7708154      | Created   |
| 11 September 2023 | 7708235      | Created   |
| 12 September 2023 | 5550631      | Picked Up |
| 13 September 2023 | 7708250      | Created   |
| 13 September 2023 | 7708349      | Created   |

## Deviations

| Date              | Deviation ID | Status  |  |
|-------------------|--------------|---------|--|
| 07 September 2023 | 8402         | Created |  |
| 07 September 2023 | 8354         | Created |  |
| 04 September 2023 | 8155         | Created |  |

### News

## **Testing**

11 September 2023



### Test\_Upload Computer

10 September 2023





In total, there are 4 Orders.

1 > >> 5 \

1 of 1 << <







2023-11

# NILE MANUAL DISPATCH





Home Create Order  $\vee$  Order  $\vee$  Packaging Operations  $\vee$  Balance  $\vee$  Deviation  $\vee$  Part Demand  $\vee$  Settings  $\vee$ 

# **CREATE DISPATCH**

Organisation Number Enter Organisation number

### Previous Orders



If you have previous dispatch order choose one in drop down to start editing









Press Load data if previous order data is correct and it will be moved to the right where you can edit



Submi

Load Data ->

### CREATE DISPATCH

Organisation Number

HYDNUM OY - 0469801

Previous Orders

3483322

Q Description Packaging Number 1 Description ↑↓ Quantity (Pcs) 1 0 2370 S-Lid 20 1873 S-Collar T-Lid 68 7557 11 1886 S-Pallet 1875 E-Pallet 11 1872 E-Collar 0 0250 E-Spacer, Foam 300 FOAM SPACER 0 0192 500 0240 H-Spacer, Foam E-Lid 0 2318 Showing 1 to 10