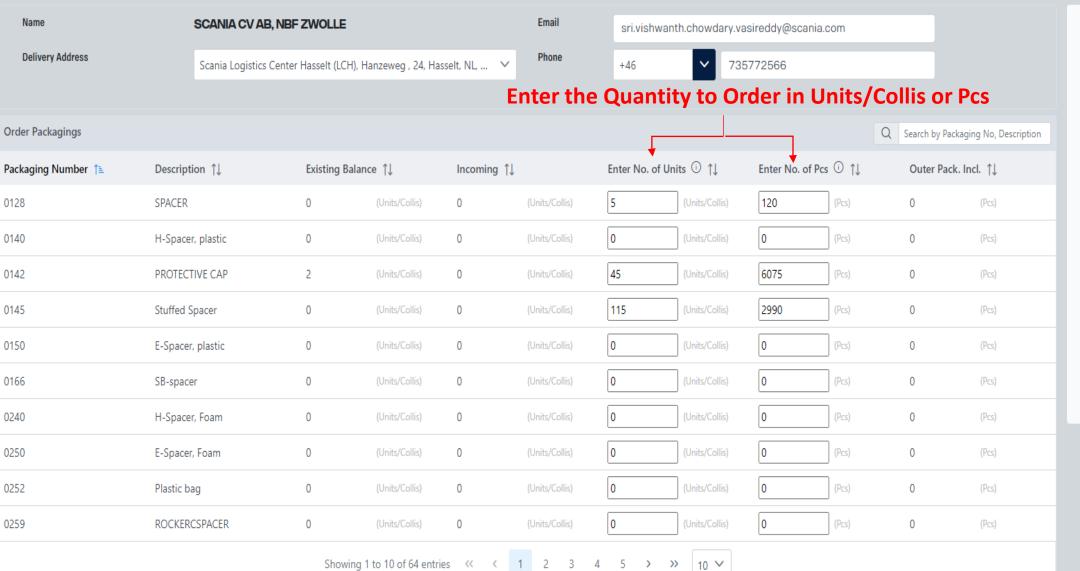

# **ORDER SPECS** Load Volume (m3) Load Meter (m) 0 Weight (kg) 0 Number of Trucks 0 trucks 1 truck at 0% Load per truck guide 100%

**Check the Details** 

Enter No. of Units 1 1 Enter No. of Pcs ① 1 Packaging Number 1 Description ↑↓ Existing Balance 11 Incoming ↑↓ Outer Pack. Incl. 1 0 0 0 0128 SPACER 0 0 (Pcs) 0 0140 H-Spacer, plastic 0 0 0 0 (Pcs) PROTECTIVE CAP 2 0 0 0 0 0142 (Pcs) 0 0 Stuffed Spacer 0145 0 0 0 (Pcs) 0 0 0 0 0150 E-Spacer, plastic 0 (Pcs) 0 0 0 0166 SB-spacer 0 (Units/Collis) 0 (Pcs) 0 0 0240 H-Spacer, Foam 0 0 0 (Pcs) 0 0 0250 E-Spacer, Foam 0 0 0 (Pcs) 0 0 0 0252 0 Units/Collis) 0 (Pcs) Plastic bag 0 (Pcs) 0259 ROCKERCSPACER 0 0 0 10 🗸 Showing 1 to 10 of 64 entries <<