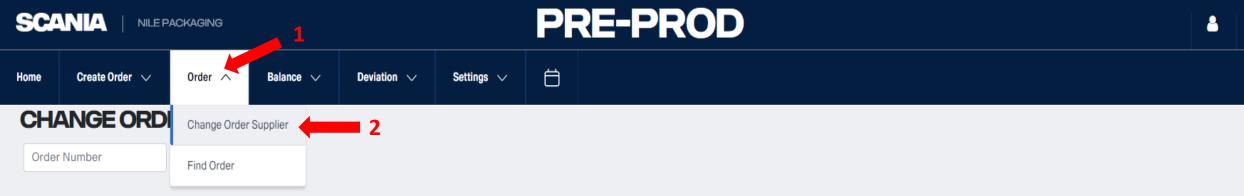

# 3

# Calendar

Change Order Supplier

|   |    |    |        | FI | nd Orde | er |    |  |
|---|----|----|--------|----|---------|----|----|--|
| < |    | S  | eptemb |    | 3       |    | >  |  |
| W | Mo | To | Wo     | Th | Er.     | 5- | Su |  |

If you click on an order you will reach the "Change order" window

Export to CSV

2023-09