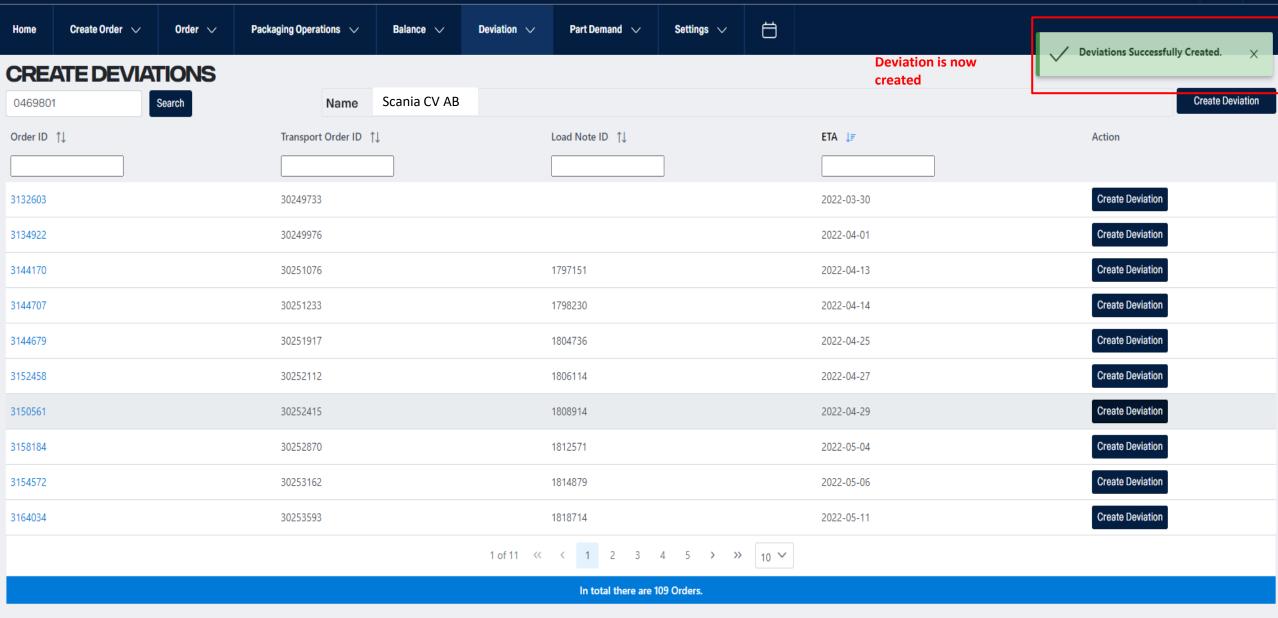

# CONTENT

.....

| 1.  | DASHBOARD & ORGANISATION SETTINGS | <br>2  |
|-----|-----------------------------------|--------|
| 2.  | CALENDAR                          | <br>7  |
| 3.  | CREATE PACKAGING ORDER            | <br>21 |
| 4.  | CREATE RETURN ORDER               | <br>29 |
| 5.  | FIND ORDER                        | <br>36 |
| 6.  | CHANGE ORDER                      | <br>40 |
| 7.  | BALANCE                           | <br>47 |
| 8.  | CREATE DEVIATION                  | <br>53 |
| 9.  | VIEW DEVIATION                    | <br>64 |
| 10. | . MANUAL DISPATCH                 | 68     |