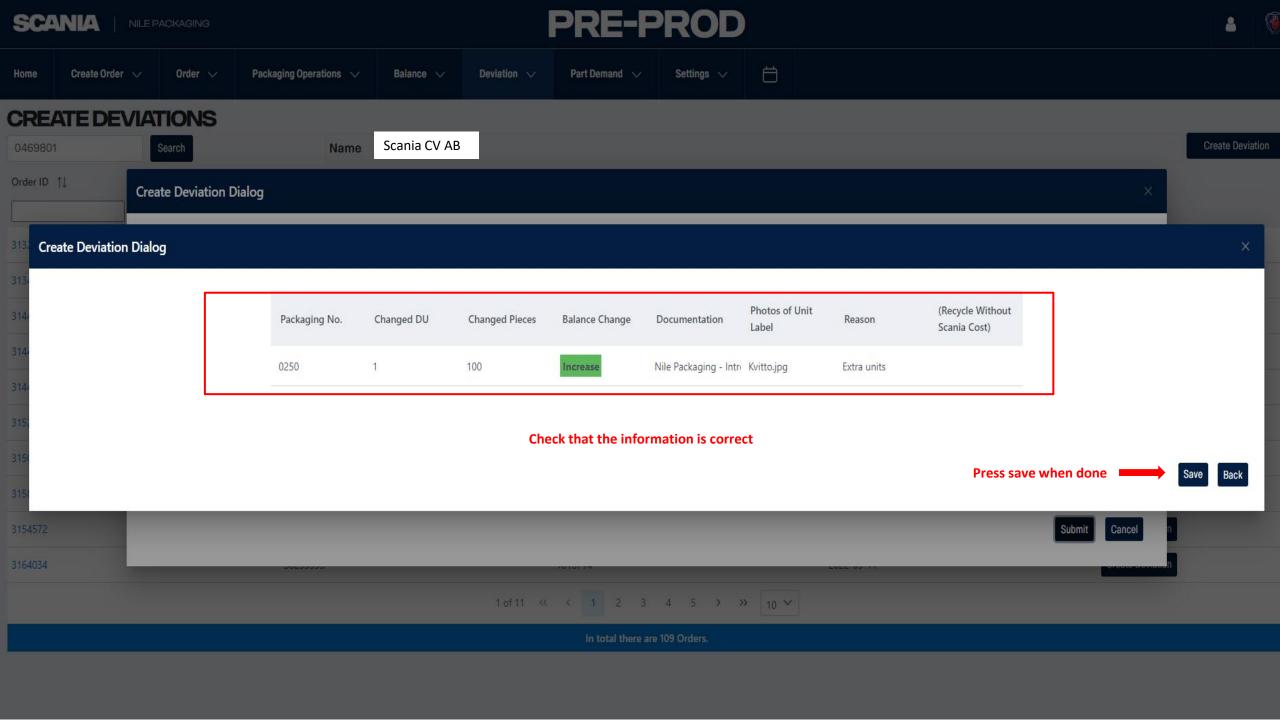

23 | 7708516      | Created  |

# **Return Orders**

Deviation

| Date              | Order Number | Status    |  |
|-------------------|--------------|-----------|--|
| 05 September 2023 | 7708154      | Created   |  |
| 11 September 2023 | 7708235      | Created   |  |
| 12 September 2023 | 5550631      | Picked Up |  |
| 13 September 2023 | 7708250      | Created   |  |
| 13 September 2023 | 7708349      | Created   |  |

### Deviations

| Date              | Deviation ID | Status  |  |
|-------------------|--------------|---------|--|
| 07 September 2023 | 8402         | Created |  |
| 07 September 2023 | 8354         | Created |  |
| 04 September 2023 | 8155         | Created |  |

### News

### **Testing**

11 September 2023



### Test\_Upload Computer

10 September 2023













In total there are 109 Orders.







1 of 11 « ( 1 2 3 4 5 **> »** 10 **>** 

Create Order 🗸

# PRE-PROD







Home

Order 🗸 Packaging Operations 🗸 Balance V

Deviation  $\vee$ 

Part Demand 🗸

Settings  $\vee$ 



# Create Deviation Dialog

Fill in the number of Deviation DU or PCS, choose balance change and upload documentation and photo. Choose the reason for the deviation.

| Ord | Packaging No. | Deviating Distribution Unit Quantity | Deviating Pieces Quantity | Balance change         | Documentation             | Photos of Unit Label | Reason        | (Recycle Without Scania Cost) |
|-----|---------------|--------------------------------------|---------------------------|------------------------|---------------------------|----------------------|---------------|------------------