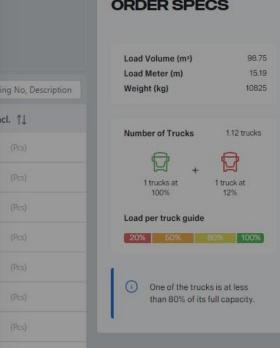

# **ORDER SPECS** Load Volume (m3) Load Meter (m) 0 Weight (kg) 0 Number of Trucks 0 trucks 1 truck at 0% Load per truck guide 100%

**Check the Details** 

Enter No. of Units 1 1 Enter No. of Pcs ① 1 Packaging Number 1 Description ↑↓ Existing Balance 11 Incoming ↑↓ Outer Pack. Incl. 1 0 0 0 0128 SPACER 0 0 (Pcs) 0 0140 H-Spacer, plastic 0 0 0 0 (Pcs) PROTECTIVE CAP 2 0 0 0 0 0142 (Pcs) 0 0 Stuffed Spacer 0145 0 0 0 (Pcs) 0 0 0 0 0150 E-Spacer, plastic 0 (Pcs) 0 0 0 0166 SB-spacer 0 (Units/Collis) 0 (Pcs) 0 0 0240 H-Spacer, Foam 0 0 0 (Pcs) 0 0 0250 E-Spacer, Foam 0 0 0 (Pcs) 0 0 0 0252 0 Units/Collis) 0 (Pcs) Plastic bag 0 (Pcs) 0259 ROCKERCSPACER 0 0 0 10 🗸 Showing 1 to 10 of 64 entries <<

98.75 Load Volume (m3)

Weight (kg) 10825

Packaging Ope

SCANIA CV AB, NBF Z

Scania Logistics Center H.

Order V

Description 1

H-Spacer, plastic

SPACER

Search

Contact Phone +46735772566

ETA 2023-10-17 - 2023-10-19

Load Meter (m) 15.19

No. of Trucks 1.12

| Packagings Ordered | Now the order is Confirmed |
|--------------------|----------------------------|