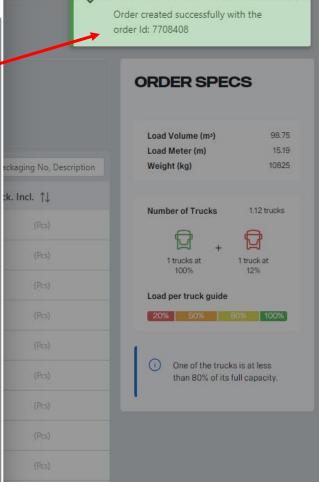

Order may be modified based on availability and optimal sustainability.

Done

Submit Order

Order Created Successfully.

2023-09