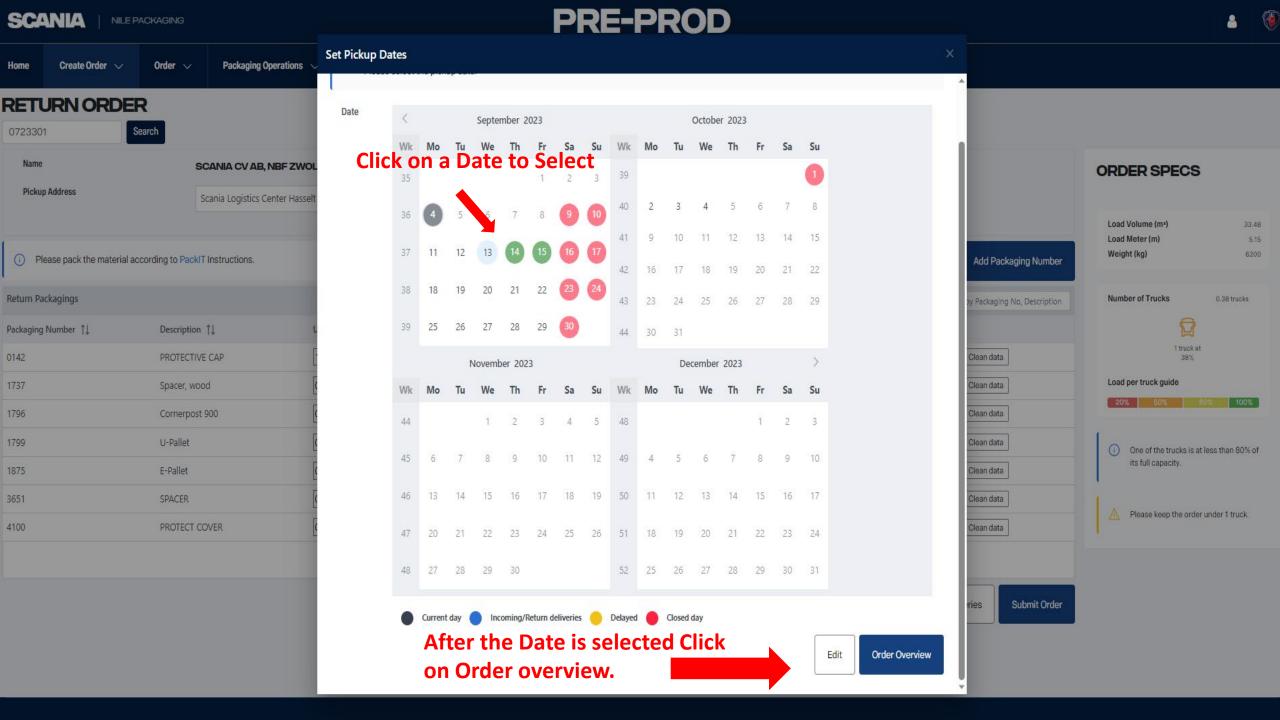

# PACKAGING ORDER

Search

0723301

Current day Incoming/Return deliveries Delayed Closed day

Submit Order

27 25 26 28 0140 H-Spacer, plastic October 2023 November 2023 0142 PROTECTIVE CAP We Th Su Fr 0145 Stuffed Spacer Click on a Date to Select 4 0150 E-Spacer, plastic 0166 SB-spacer 12 0240 H-Spacer, Foam 14 15 16 E-Spacer, Foam 20 22 23 25 Plastic bag 23 26 27 28 29 0259 ROCKERCSPACER 30 Current day Incoming/Return deliveries Delayed Closed day

Submit Order

**Order Overview** 

**After the Date is selected Click** on Order overview.

**PACKAGING ORDER** 

Home

0723301

Name

Delivery Address