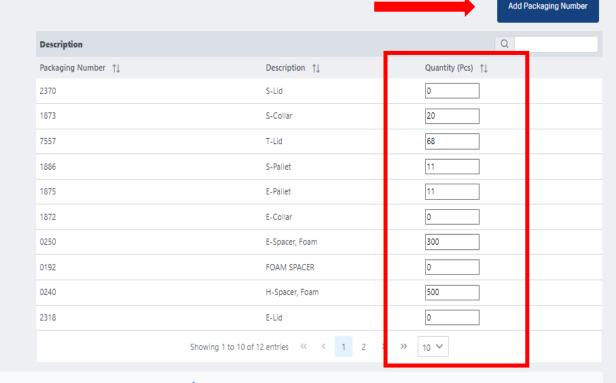

Showing 1 to 10 of 64 entries << < 1 2 3 4 5 > >> 10 V

Edit Balance Save

Export Data

If you wish to edit your balance press the edit balance button

Packaging Operations ~

BALANCE

Supplier 0723301

Create Order 🗸

Cancel Save

Change the DU or Unfinished stock. Press Save when done

Export Data

Search Supplier