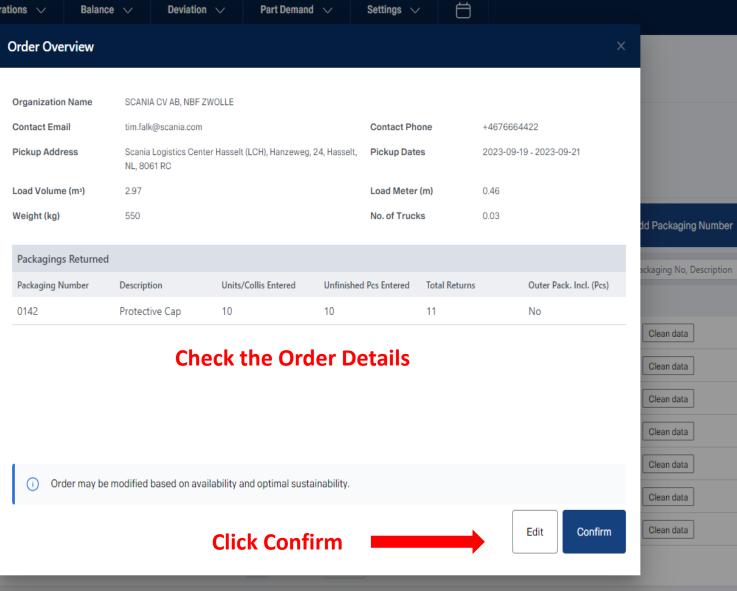

### Order Overview for order Id: 7708408

**Organization Name** SCANIA CV AB, NBF ZWOLLE Contact Email sri.vishwanth.chowdary.vasireddy@scania. **Delivery Address** Scania Logistics Center Hasselt (LCH), Hanzeweg, 24, Hasselt, NL, 8061 RC

98.75 Load Volume (m3)

Weight (kg) 10825

Packaging Ope

SCANIA CV AB, NBF Z

Scania Logistics Center H.

Order V

Description 1

H-Spacer, plastic

SPACER

Search

Contact Phone +46735772566

ETA 2023-10-17 - 2023-10-19

Load Meter (m) 15.19

No. of Trucks 1.12

| Packagings Ordered | Now the order is Confirmed |
|--------------------|----------------------------|

| Packaging Number | Description    | Units/Collis Ordered | Pcs Ordered |  |
|------------------|----------------|----------------------|-------------|--|
| 0128             | Spacer         | 5                    | 120         |  |
| 0142             | Protective Cap | 45                   | 6075        |  |
| 0145             | Stuffed Spacer | 115                  | 2990        |  |

### Extra/Outer Packagings along with the Order

| Packaging Number | Description | Outer Pack. Incl. (Pcs) | î |
|------------------|-------------|-------------------------|---|
| 1871             | H-collar    | 90                      |   |
| 1872             | E-collar    | 360                     |   |
| 1874             | H-pallet    | 45                      |   |
| 1875             | E-pallet    | 120                     |   |
| 2318             | E-lid       | 120                     |   |

Order may be modified based on availability and optimal sustainability.

Done

Submit Order

Order Created Successfully.

2023-09