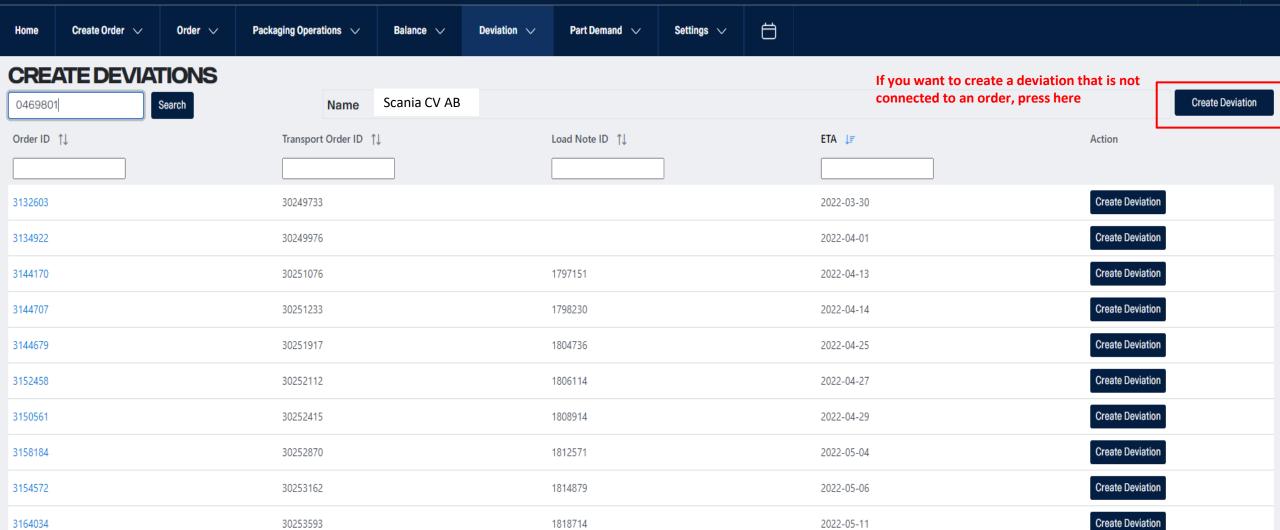

# CONTENT

.....

| 1.  | DASHBOARD & ORGANISATION SETTINGS | <br>2  |
|-----|-----------------------------------|--------|
| 2.  | CALENDAR                          | <br>7  |
| 3.  | CREATE PACKAGING ORDER            | <br>21 |
| 4.  | CREATE RETURN ORDER               | <br>29 |
| 5.  | FIND ORDER                        | <br>36 |
| 6.  | CHANGE ORDER                      | <br>40 |
| 7.  | BALANCE                           | <br>47 |
| 8.  | CREATE DEVIATION                  | <br>53 |
| 9.  | VIEW DEVIATION                    | <br>64 |
| 10. | . MANUAL DISPATCH                 | 68     |