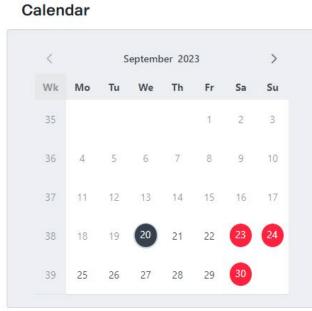

# Calendar

Balance

Order V

Settings V

Home

| <  |    | S  | eptemb | oer 202 | 23 |    | >  |
|----|----|----|--------|---------|----|----|----|
| Wk | Мо | Tu | We     | Th      | Fr | Sa | Su |
| 35 |    |    |        |         | 1  | 2  | 3  |
| 36 | 4  | 5  | 6      | 7       | 8  | 9  | 10 |
| 37 | 11 | 12 | 13     | 14      | 15 | 16 | 17 |
| 38 | 18 | 19 | 20     | 21      | 22 | 23 | 24 |
| 39 | 25 | 26 | 27     | 28      | 29 | 30 |    |