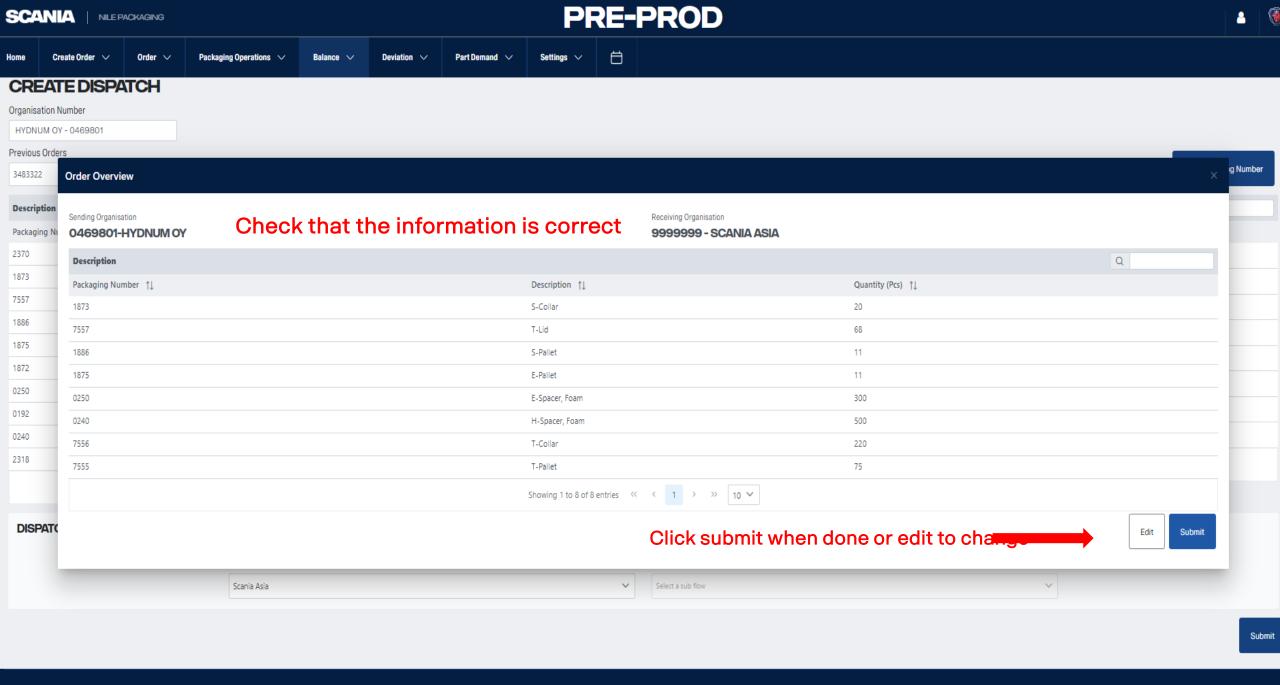

is correct and it will be moved to the right where you can edit



Submi

Load Data ->

### CREATE DISPATCH

Organisation Number

HYDNUM OY - 0469801

Previous Orders

3483322

Q Description Packaging Number 1 Description ↑↓ Quantity (Pcs) 1 0 2370 S-Lid 20 1873 S-Collar T-Lid 68 7557 11 1886 S-Pallet 1875 E-Pallet 11 1872 E-Collar 0 0250 E-Spacer, Foam 300 FOAM SPACER 0 0192 500 0240 H-Spacer, Foam E-Lid 0 2318 Showing 1 to 10 of 12 entries << < 1 2 > >> 10 V

Packaging Operations  $\,\,\vee\,\,$ 

Here you can edit the quantity or add new packaging number



For any changes in settings, please contact customer support, packaging.planning@scania.com

DISPATCH

Scania Unit Select a Scania Unit Allowed Subflow Select a sub flow



dropdown 1 and then select from the Allowed Subflow field