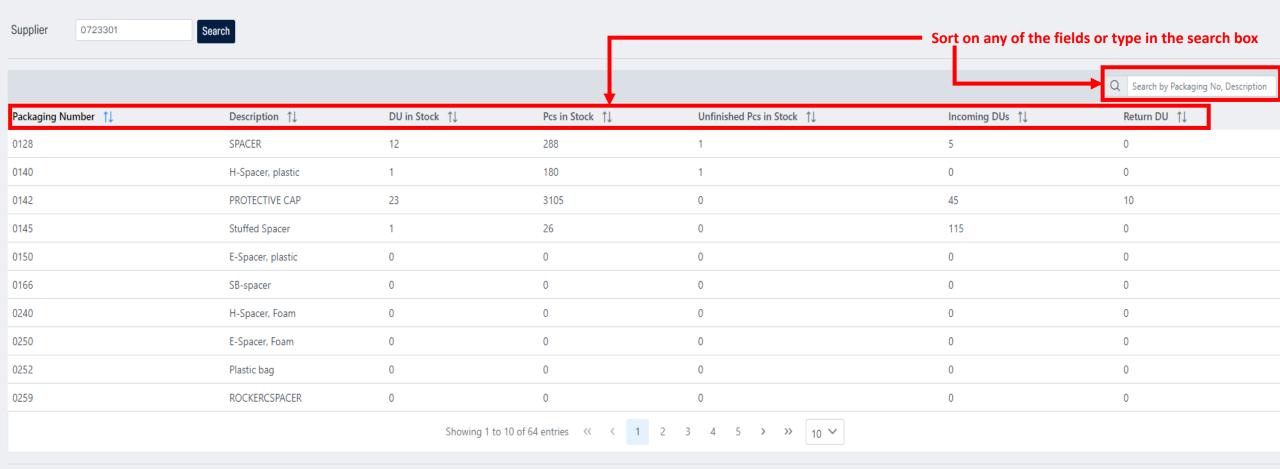

# **BALANCE**

If you want to export to CSV press "Export Data"

Packaging Operations 🗸

Ħ

Settings  $\vee$ 

|                    |                   |                |                 |                            |                 | Q Search by Packaging No, Description |
|--------------------|-------------------|----------------|-----------------|----------------------------|-----------------|---------------------------------------|
| Packaging Number 1 | Description ↑↓    | DU in Stock ↑↓ | Pcs in Stock ↑↓ | Unfinished Pcs in Stock ↑↓ | Incoming DUs ↑↓ | Return DU ↑↓                          |
| 0128               | SPACER            | 12             | 288             | 1                          | 5               | 0                                     |
| 0140               | H-Spacer, plastic | 1              | 180             | 1                          | 0               | 0                                     |
| 0142               | PROTECTIVE CAP    | 23             | 3105            | 0                          | 45              | 10                                    |
| 0145               | Stuffed Spacer    | 1              | 26              | 0                          | 115             | 0                                     |
| 0150               | E-Spacer, plastic | 0              | 0               | 0                          | 0               | 0                                     |
| 0166               | SB-spacer         | 0              | 0               | 0                          | 0               | 0                                     |
| 0240               | H-Spacer, Foam    | 0              | 0               | 0                          | 0               | 0                                     |
| 0250               | E-Spacer, Foam    | 0              | 0               | 0                          | 0               | 0                                     |
| 0252               | Plastic bag       | 0              | 0               | 0                          | 0               | 0                                     |
| 0259               | ROCKERCSPACER     | 0              | 0               | 0                          | 0               | 0                                     |
|                    |                   |                |                 |                            |                 |                                       |

Showing 1 to 10 of 64 entries << < 1 2 3 4 5 > >> 10 V

Edit Balance Save

Export Data

If you wish to edit your balance press the edit balance button

Packaging Operations ~

BALANCE

Supplier 0723301

Create Order 🗸