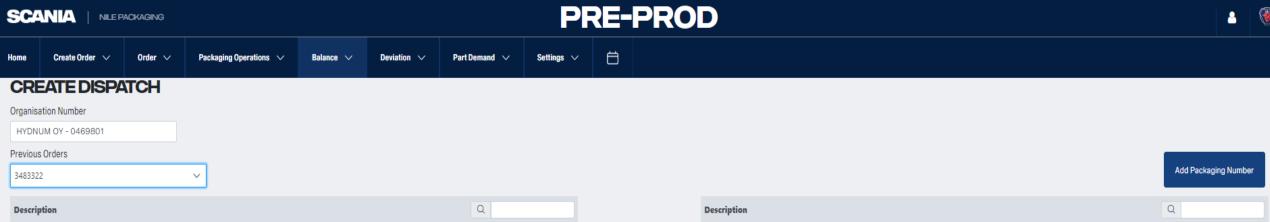

| Created   |

## Deviations

| Date              | Deviation ID | Status  |  |
|-------------------|--------------|---------|--|
| 07 September 2023 | 8402         | Created |  |
| 07 September 2023 | 8354         | Created |  |
| 04 September 2023 | 8155         | Created |  |

### News

## **Testing**

11 September 2023



### Test\_Upload Computer

10 September 2023





In total, there are 4 Orders.

1 > >> 5 \

1 of 1 << <







2023-11

# NILE MANUAL DISPATCH





Home Create Order  $\vee$  Order  $\vee$  Packaging Operations  $\vee$  Balance  $\vee$  Deviation  $\vee$  Part Demand  $\vee$  Settings  $\vee$ 

# **CREATE DISPATCH**

Organisation Number Enter Organisation number

### Previous Orders



If you have previous dispatch order choose one in drop down to start editing









Press Load data if previous order data is correct and it will be moved to the right where you can edit



Submi

Load Data ->

### CREATE DISPATCH

Organisation Number

HYDNUM OY - 0469801

Previous Orders

3483322

Q Description Packaging Number 1 Description ↑↓ Quantity (Pcs) 1 0 2370 S-Lid 20 1873 S-Collar T-Lid 68 7557 11 1886 S-Pallet 1875 E-Pallet 11 1872 E-Collar 0 0250 E-Spacer, Foam 300 FOAM SPACER 0 0192 500 0240 H-Spacer, Foam E-Lid 0 2318 Showing 1 to 10 of 12 entries << < 1 2 > >> 10 V

Packaging Operations  $\,\,\vee\,\,$ 

Here you can edit the quantity or add new packaging number



For any changes in settings, please contact customer support, packaging.planning@scania.com

DISPATCH

Scania Unit Select a Scania Unit Allowed Subflow Select a sub flow



dropdown 1 and