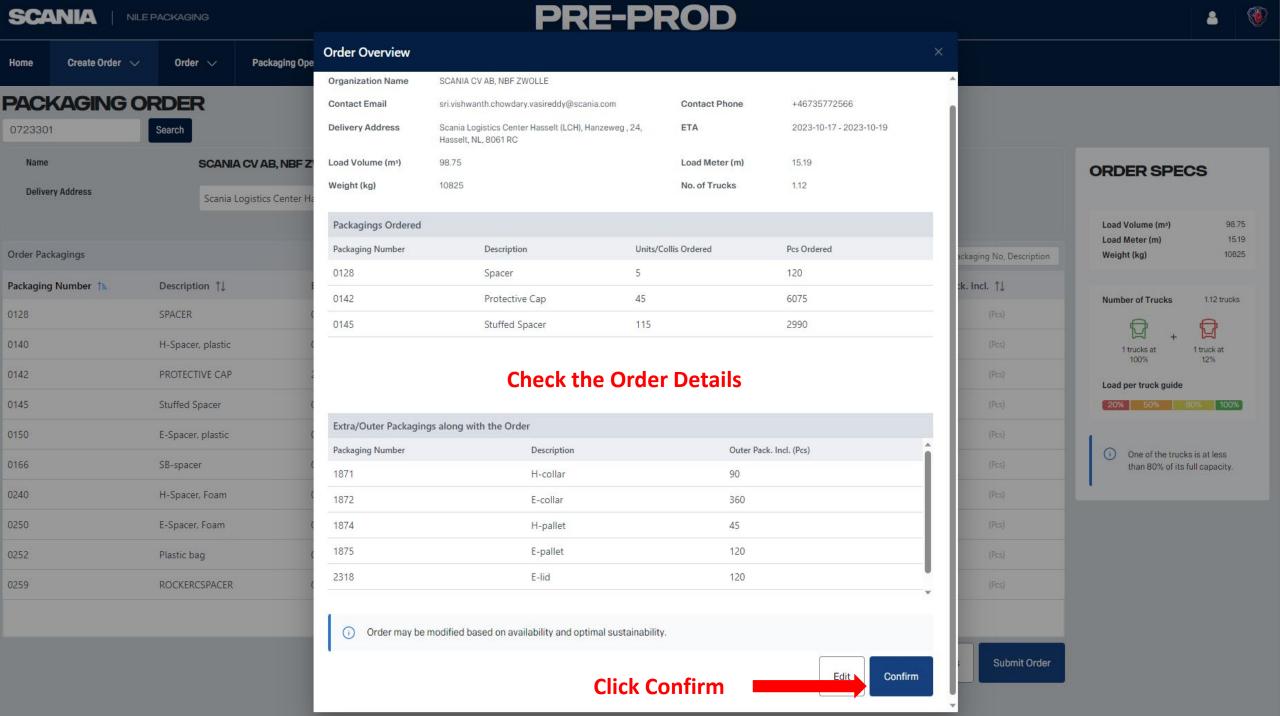

### Order Overview for order Id: 7708408

**Organization Name** SCANIA CV AB, NBF ZWOLLE Contact Email sri.vishwanth.chowdary.vasireddy@scania. **Delivery Address** Scania Logistics Center Hasselt (LCH), Hanzeweg, 24, Hasselt, NL, 8061 RC

98.75 Load Volume (m3)

Weight (kg) 10825

Packaging Ope

SCANIA CV AB, NBF Z

Scania Logistics Center H.

Order V

Description 1

H-Spacer, plastic

| Packaging Number | Description    | Units/Collis Ordered | Pcs Ordered |  |
|------------------|----------------|----------------------|-------------|--|
| 0128             | Spacer         | 5                    | 120         |  |
| 0142             | Protective Cap | 45                   | 6075        |  |
| 0145             | Stuffed Spacer | 115                  | 2990        |  |

### Extra/Outer Packagings along with the Order

| Packaging Number | Description | Outer Pack. Incl. (Pcs) | î |
|------------------|-------------|-------------------------|---|
| 1871             | H-collar    | 90                      |   |
| 1872             | E-collar    | 360                     |   |
| 1874             | H-pallet    | 45                      |   |
| 1875             | E-pallet    | 120                     |   |
| 2318             | E-lid       | 120                     |   |

Order may be modified based on availability and optimal sustainability.

Done

Submit Order

Order Created Successfully.

2023-09