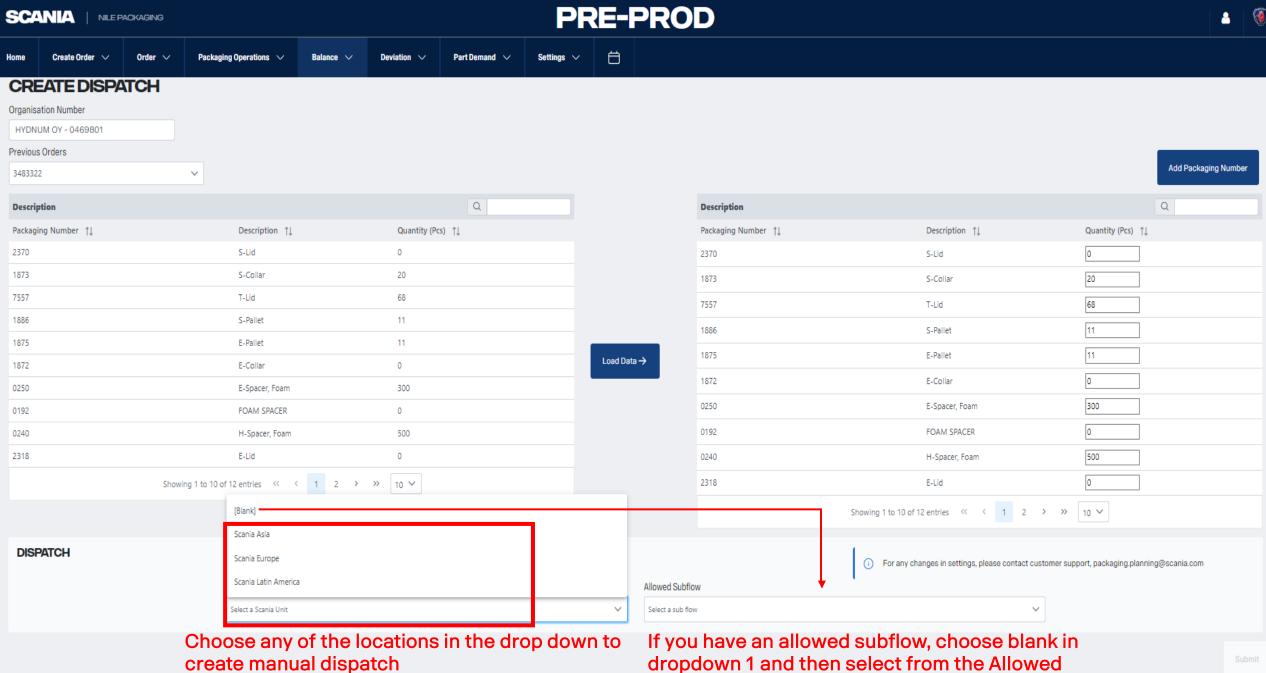

start editing









Press Load data if previous order data is correct and it will be moved to the right where you can edit



Submi

Load Data ->

### CREATE DISPATCH

Organisation Number

HYDNUM OY - 0469801

Previous Orders

3483322

Q Description Packaging Number 1 Description ↑↓ Quantity (Pcs) 1 0 2370 S-Lid 20 1873 S-Collar T-Lid 68 7557 11 1886 S-Pallet 1875 E-Pallet 11 1872 E-Collar 0 0250 E-Spacer, Foam 300 FOAM SPACER 0 0192 500 0240 H-Spacer, Foam E-Lid 0 2318 Showing 1 to 10 of 12 entries << < 1 2 > >> 10 V

Packaging Operations  $\,\,\vee\,\,$ 

Here you can edit the quantity or add new packaging number



For any changes in settings, please contact customer support, packaging.planning@scania.com

DISPATCH

Scania Unit Select a Scania Unit Allowed Subflow Select a sub flow



dropdown 1 and then select from the Allowed Subflow field