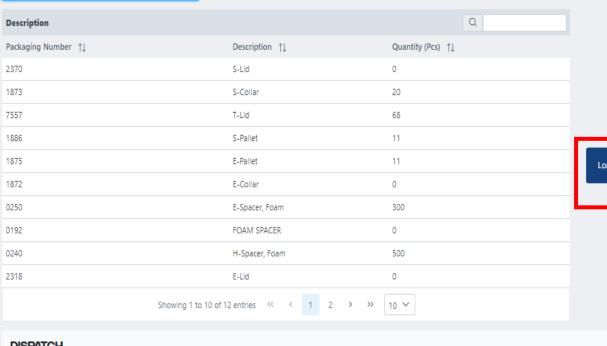

# **BALANCE**

If you want to export to CSV press "Export Data"

Packaging Operations 🗸

Ħ

Settings  $\vee$ 

|                    |                   |                |                 |                            |                 | Q Search by Packaging No, Description |
|--------------------|-------------------|----------------|-----------------|----------------------------|-----------------|---------------------------------------|
| Packaging Number 1 | Description ↑↓    | DU in Stock ↑↓ | Pcs in Stock ↑↓ | Unfinished Pcs in Stock ↑↓ | Incoming DUs ↑↓ | Return DU ↑↓                          |
| 0128               | SPACER            | 12             | 288             | 1                          | 5               | 0                                     |
| 0140               | H-Spacer, plastic | 1              | 180             | 1                          | 0               | 0                                     |
| 0142               | PROTECTIVE CAP    | 23             | 3105            | 0                          | 45              | 10                                    |
| 0145               | Stuffed Spacer    | 1              | 26              | 0                          | 115             | 0                                     |
| 0150               | E-Spacer, plastic | 0              | 0               | 0                          | 0               | 0                                     |
| 0166               | SB-spacer         | 0              | 0               | 0                          | 0               | 0                                     |
| 0240               | H-Spacer, Foam    | 0              | 0               | 0                          | 0               | 0                                     |
| 0250               | E-Spacer, Foam    | 0              | 0               | 0                          | 0               | 0                                     |
| 0252               | Plastic bag       | 0              | 0               | 0                          | 0               | 0                                     |
| 0259               | ROCKERCSPACER     | 0              | 0               | 0                          | 0               | 0                                     |
|                    |                   |                |                 |                            |                 |                                       |

Showing 1 to 10 of 64 entries << < 1 2 3 4 5 > >> 10 V

Edit Balance Save

Export Data

If you wish to edit your balance press the edit balance button

Packaging Operations ~

BALANCE

Supplier 0723301

Create Order 🗸