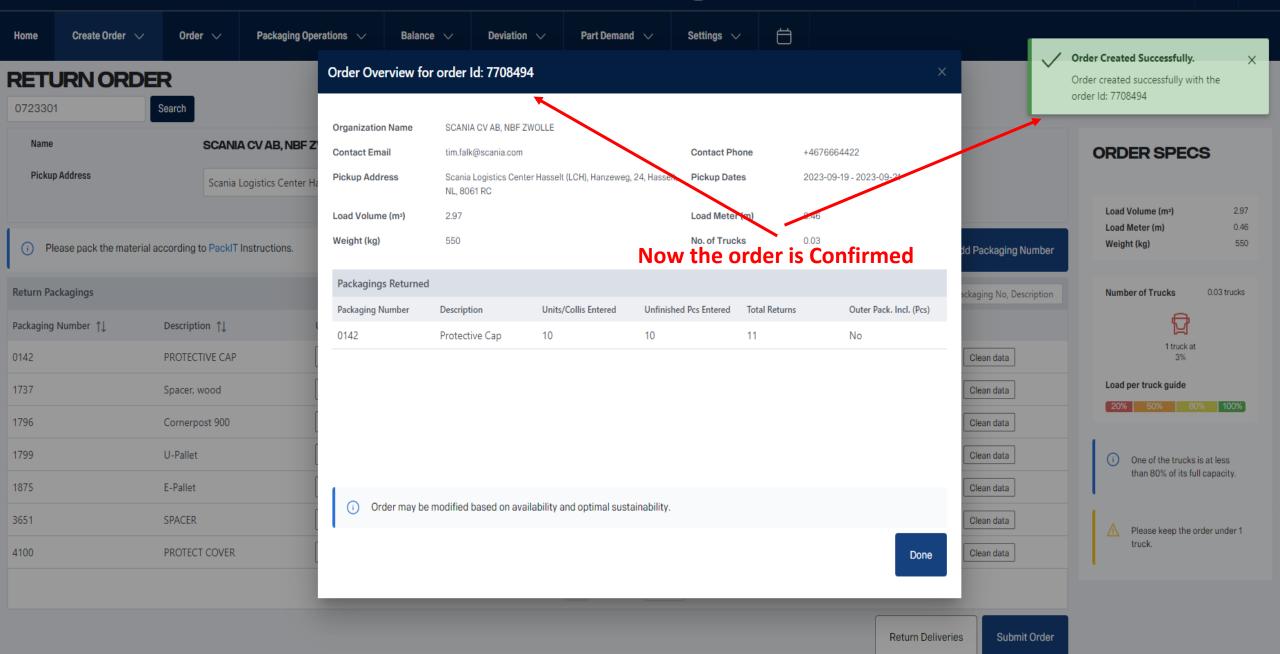

### Order Overview for order Id: 7708408

**Organization Name** SCANIA CV AB, NBF ZWOLLE Contact Email sri.vishwanth.chowdary.vasireddy@scania. **Delivery Address** Scania Logistics Center Hasselt (LCH), Hanzeweg, 24, Hasselt, NL, 8061 RC

98.75 Load Volume (m3)

Weight (kg) 10825

Packaging Ope

SCANIA CV AB, NBF Z

Scania Logistics Center H.

Order V

Description 1

H-Spacer, plastic

Order may be modified based on availability and optimal sustainability.

Done

Submit Order

Order Created Successfully.

2023-09