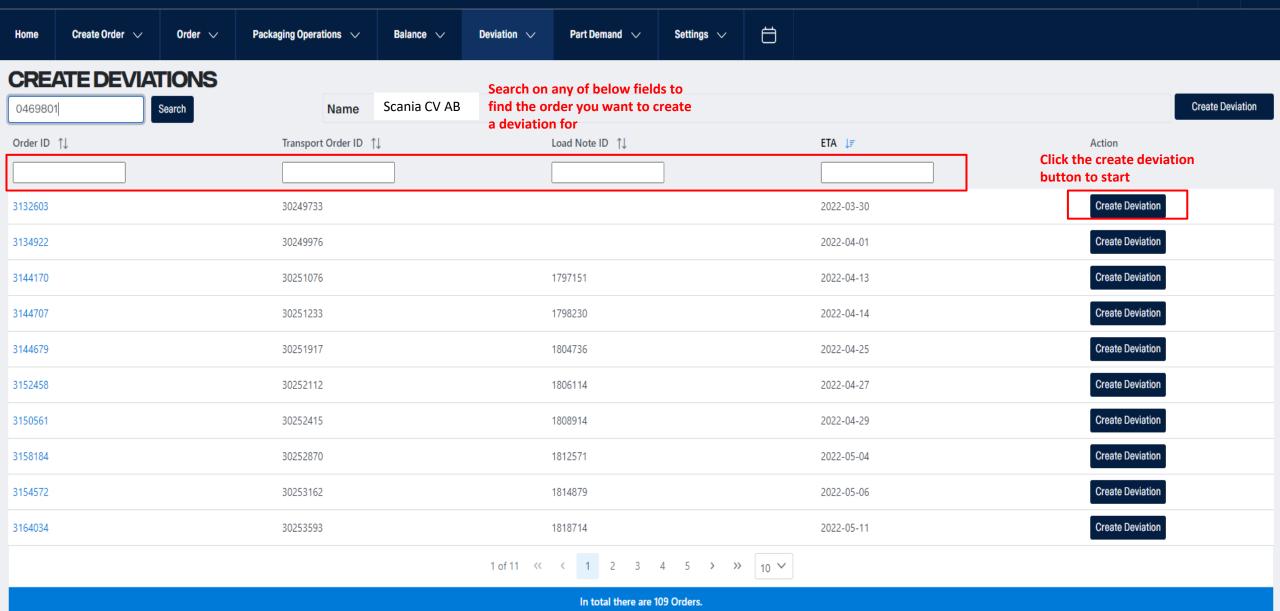

r 2023 | 7708516      | Created  |

# **Return Orders**

Deviation

| Date              | Order Number | Status    |  |
|-------------------|--------------|-----------|--|
| 05 September 2023 | 7708154      | Created   |  |
| 11 September 2023 | 7708235      | Created   |  |
| 12 September 2023 | 5550631      | Picked Up |  |
| 13 September 2023 | 7708250      | Created   |  |
| 13 September 2023 | 7708349      | Created   |  |

### Deviations

| Date              | Deviation ID | Status  |  |
|-------------------|--------------|---------|--|
| 07 September 2023 | 8402         | Created |  |
| 07 September 2023 | 8354         | Created |  |
| 04 September 2023 | 8155         | Created |  |

### News

### **Testing**

11 September 2023



### Test\_Upload Computer

10 September 2023













In total there are 109 Orders.







1 of 11 « ( 1 2 3 4 5 **> »** 10 **>** 

Create Order 🗸

# PRE-PROD







Home

Order 🗸 Packaging Operations 🗸 Balance V

Deviation  $\vee$ 

Part Demand 🗸

Settings  $\vee$ 



# Create Deviation Dialog

Fill in the number of Deviation DU or PCS, choose balance change and upload documentation and photo. Choose the reason for the deviation.

| Ord | Packaging No. | Deviating Distribution Unit Quantity | Deviating Pieces Quantity | Balance change         | Documentation             | Photos of Unit Label | Reason        | (Recycle Without Scania Cost) |
|-----|---------------|--------------------------------------|---------------------------|------------------------|---------------------------|----------------------|---------------|--------------