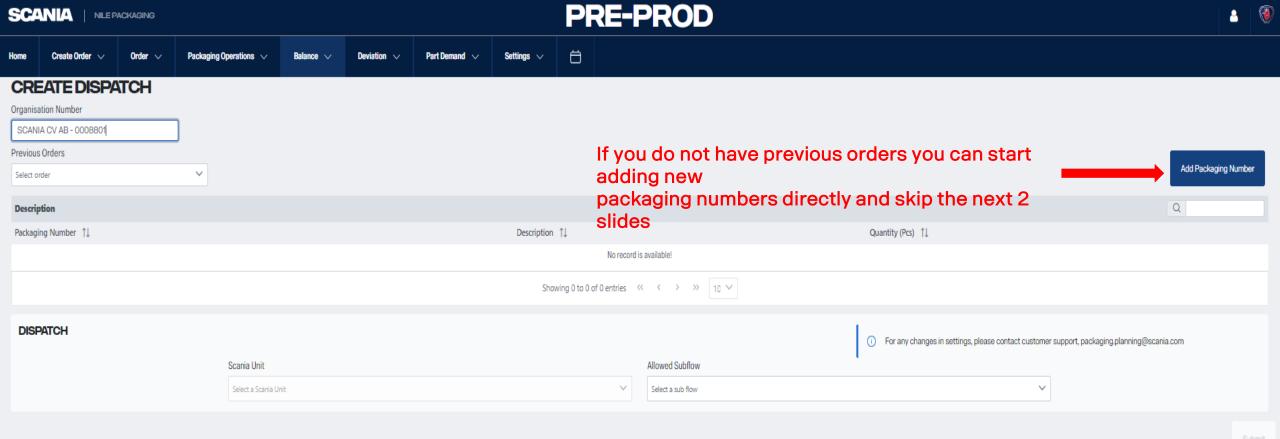

| Created   |

## Deviations

| Date              | Deviation ID | Status  |  |
|-------------------|--------------|---------|--|
| 07 September 2023 | 8402         | Created |  |
| 07 September 2023 | 8354         | Created |  |
| 04 September 2023 | 8155         | Created |  |

### News

## **Testing**

11 September 2023



### Test\_Upload Computer

10 September 2023





In total, there are 4 Orders.

1 > >> 5 \

1 of 1 << <







2023-11

# NILE MANUAL DISPATCH





Home Create Order  $\vee$  Order  $\vee$  Packaging Operations  $\vee$  Balance  $\vee$  Deviation  $\vee$  Part Demand  $\vee$  Settings  $\vee$ 

# **CREATE DISPATCH**

Organisation Number Enter Organisation number

### Previous Orders



If you have previous dispatch order choose one in drop down to start editing









Press Load data if previous order data is correct and it will be moved to the right where you can edit



Submi

Load Data ->

### CREATE DISPATCH

Organisation Number

HYDNUM OY - 0469801

Previous Orders

3483322

Q Description Packaging Number 1 Description ↑↓ Quantity (Pcs) 1 0 2370 S-Lid 20 1873 S-Collar T-Lid 68 7557 11 1886 S-Pallet 1875 E-Pallet 11 1872 E-Collar 0 0250 E-Spacer, Foam 300 FOAM SPACER 0 0192 500 0240 H-Spacer, Foam E-Lid 0 2318 Showing 1 to 10 of 12 entries << < 1 2 > >> 10 V

Packaging Operations  $\,\,\vee\,\,$ 

Here you can edit the quantity or add new packaging number



For any changes in settings, please contact customer support, packaging.planning@scania.com

DISPATCH

Scania Unit Select a Scania Unit Allowed Subflow Select a sub flow



dropdown 1 an