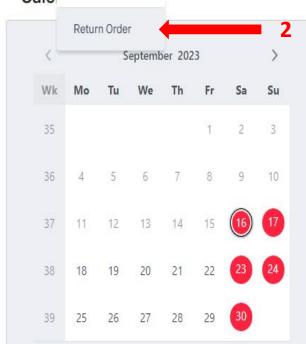

### Packaging Order Cale

|    | Retur | n Orde | r      |        |    |    |    |  |
|----|-------|--------|--------|--------|----|----|----|--|
| <  |       | S      | eptemb | er 202 | .3 |    | >  |  |
| Wk | Мо    | Tu     | We     | Th     | Fr | Sa | Su |  |
| 35 |       |        |        |        | 1  | 2  | 3  |  |
| 36 | 4     | 5      | 6      | 7      | 8  | 9  | 10 |  |
| 37 | 11    | 12     | 13     | 14     | 15 | 16 | 17 |  |
| 38 | 18    | 19     | 20     | 21     | 22 | 23 | 24 |  |
| 39 | 25    | 26     | 27     | 28     | 29 | 30 |    |  |

# PACKAGING ORDER

Search

0723301

Current day Incoming/Return deliveries Delayed Closed day

Submit Order

27 25 26 28 0140 H-Spacer, plastic October 2023 November 2023 0142 PROTECTIVE CAP We Th Su Fr 0145 Stuffed Spacer Click on a Date to Select 4 0150 E-Spacer, plastic 0166 SB-spacer 12 0240 H-Spacer, Foam 14 15 16 E-Spacer, Foam 20 22 23 25 Plastic bag 23 26 27 28 29 0259 ROCKERCSPACER 30 Current day Incoming/Return deliveries Delayed Closed day