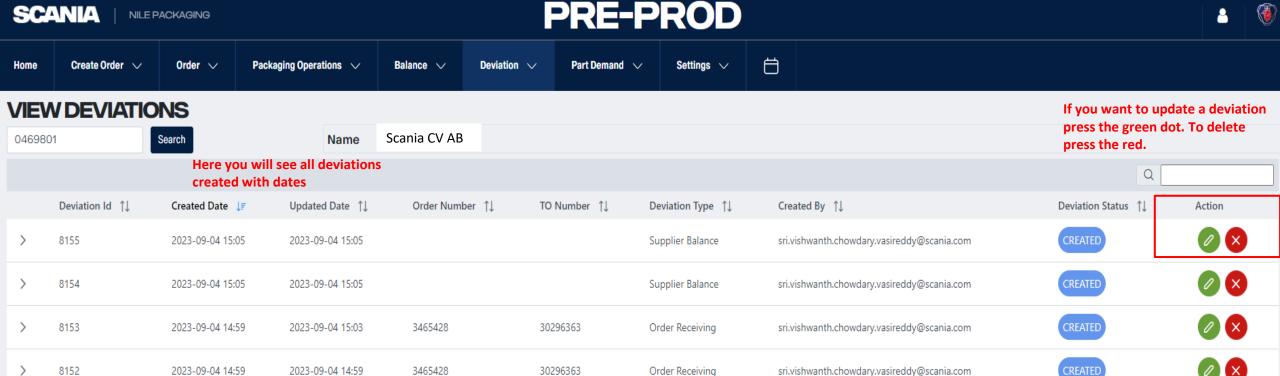

# CONTENT

.....

| 1.  | DASHBOARD & ORGANISATION SETTINGS | <br>2  |
|-----|-----------------------------------|--------|
| 2.  | CALENDAR                          | <br>7  |
| 3.  | CREATE PACKAGING ORDER            | <br>21 |
| 4.  | CREATE RETURN ORDER               | <br>29 |
| 5.  | FIND ORDER                        | <br>36 |
| 6.  | CHANGE ORDER                      | <br>40 |
| 7.  | BALANCE                           | <br>47 |
| 8.  | CREATE DEVIATION                  | <br>53 |
| 9.  | VIEW DEVIATION                    | <br>64 |
| 10. | . MANUAL DISPATCH                 | 68     |