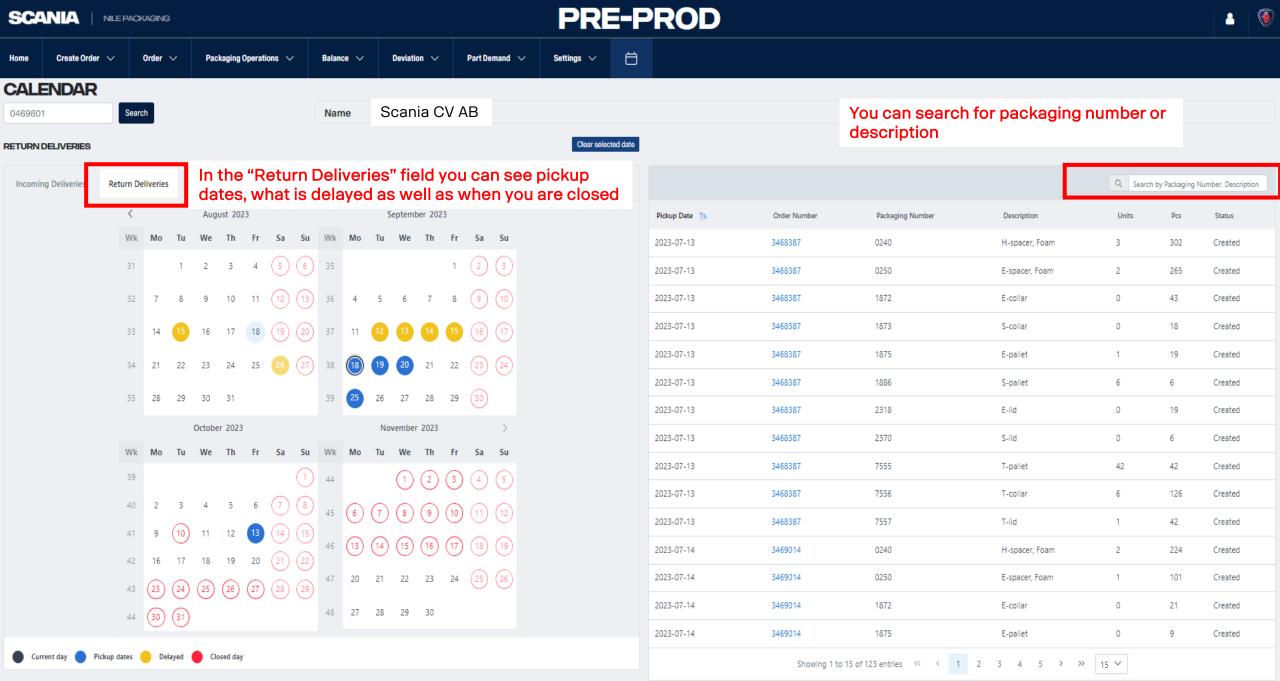

# **CALENDAR**

Search 0469801

Current day Incoming deliveries Delayed Closed day

Name

Scania CV AB

### INCOMING DELIVERIES

Clear selected date

| Incoming Deliveries | Return D             | eliverie: | S          | History           |                      |         |         |                    |                |         |        |                      |             |                   |               |                   |
|---------------------|----------------------|-----------|------------|-------------------|----------------------|---------|---------|--------------------|----------------|---------|--------|----------------------|-------------|-------------------|---------------|-------------------|
|                     | <                    |           |            | Aug               | ust 202              | 23      |         |                    |                |         | S      | eptemb               | er 202      | 3                 |               |                   |
|                     | Wk                   | Мо        | Tu         | We                | Th                   | Fr      | Sa      | Su                 | Wk             | Мо      | Tu     | We                   | Th          | Fr                | Sa            | Su                |
|                     | 31                   |           | 1          | 2                 | 3                    | 4       | 5       | 6                  | 35             |         |        |                      |             | 1                 | 2             | 3                 |
|                     | 32                   | 7         | 8          | 9                 | 10                   | 11      | 12      | 13                 | 36             | 4       | 5      | 6                    | 7           | 8                 | 9             | 10                |
|                     | 33                   | 14        | 15         | 16                | 17                   | 18      | 19      | 20                 | 37             | 1       | 12     | 13                   | 14          | 15                | 16            | 17                |
|                     | 34                   | 21        | 22         | 23                | 24                   | 25      | 26      | 27)                | 38             | 18      | 19     | 20                   | 21          | 22                | 23            | 24                |
|                     | 35                   | 28        | 29         | 30                | 31                   |         |         |                    | 39             | 25      | 26     | 27                   | 28          | 29                | 30            |                   |
|                     |                      |           |            |                   |                      |         |         |                    |                |         |        |                      |             |                   |               |                   |
|                     |                      |           |            | Octobe            | er 2023              | }       |         |                    |                |         | No     | vember               | 2023        |                   |               | >                 |
|                     | Wk                   | Мо        | Tu         | Octobe<br>We      | er 2023<br><b>Th</b> | }<br>Fr | Sa      | Su                 | Wk             | Мо      | No:    | vember<br><b>W</b> e | 2023<br>Th  | Fr                | Sa            | ><br>Su           |
|                     | Wk                   | Мо        |            |                   |                      |         | Sa      | Su<br>1            | Wk 44          | Мо      |        |                      |             | Fr 3              | Sa 4          |                   |
|                     |                      | <b>Mo</b> |            |                   |                      |         | Sa 7    |                    |                | Mo<br>6 |        | We                   | Th          |                   |               | Su                |
|                     | 39                   |           | Tu         | We                | Th                   | Fr      |         | 1                  | 44             |         | Tu     | We 1                 | Th 2        | 3                 | 4             | Su 5              |
|                     | 39<br>40             | 2         | Tu 3       | We                | Th 5                 | Fr<br>6 | 7       | (1)                | 44<br>45<br>46 | 6 (13)  | Tu 7   | We  1 8 15           | Th 2 9 9 16 | 3<br>(10)<br>(17) | 4<br>11<br>18 | <b>Su</b> 5 12 19 |
|                     | 39<br>40<br>41       | 2         | Tu 3       | <b>We</b> 4       | Th 5                 | 6<br>13 | 7       | (1)<br>(8)<br>(15) | 44             | 6       | Ти (7) | We 1 8               | Th 2 9 9    | 3 10              | (4)<br>(11)   | <b>Su</b> 5       |
|                     | 39<br>40<br>41<br>42 | 2 9 16    | Tu 3 10 17 | <b>We</b> 4 11 18 | Th 5 12 19           | 6 13 20 | 7 14 21 | 1<br>8<br>15<br>22 | 44<br>45<br>46 | 6 (13)  | Tu 7   | We  1 8 15           | Th 2 9 9 16 | 3<br>(10)<br>(17) | 4<br>11<br>18 | <b>Su</b> 5 12 19 |

|               |             |                 |                    |                   | Q Sea | rch by Packaging | Number, Description |
|---------------|-------------|-----------------|--------------------|-------------------|-------|------------------|---------------------|
|               | ETA 🏗       | Order Number    | Packaging Number   | Description       | Units | Pcs              | Status              |
|               | 2023-07-24  | 7706085         | 0103               | Foam Strip 30     | 0     | 0                | Created             |
|               | 2023-07-24  | 7706086         | 0242               | Plastic Bag       | 1     | 0                | Created             |
|               | 2023-07-24  | 7706087         | 0242               | Plastic Bag       | 1     | 0                | Created             |
|               | 2023-07-24  | 7706088         | 0192               | Foam Spacer       | 1     | 0                | Created             |
|               | 2023-07-24  | 7706089         | 0166               | Sb-spacer         | 2     | 220              | Created             |
|               | 2023-07-25  | 7706231         | 0242               | Plastic Bag       | 3     | 1500             | Created             |
|               | 2023-07-25  | 7706231         | 0250               | E-spacer, Foam    | 4     | 400              | Created             |
|               | 2023-08-08  | 7706629         | 0140               | H-spacer, Plastic | 33    | 5940             | Released            |
|               | 2023-08-22  | 7706719         | 0250               | E-spacer, Foam    | 4     | 400              | Created             |
|               | 2023-08-23  | 7708020         | 1875               | E-pallet          | 50    | 550              | Created             |
|               | 2023-08-28  | 7708258         | 0240               | H-spacer, Foam    | 5     | 500              | Created             |
|               | 2023-08-28  | 7708258         | 0250               | E-spacer, Foam    | 1     | 89               | Created             |
|               | 2023-08-29  | 7708345         | 0140               | H-spacer, Plastic | 5     | 900              | Created             |
| If you want t | o edit wher | n vou are Ope   | n, press the "Edit | tuffed Spacer     | 8     | 208              | Created             |
| Availability" |             | . , ca a. c opo | , p. 000 tilo Edit | -pallet           | 35    | 385              | Created             |
|               |             |                 |                    |                   |       |                  |                     |

Showing 1 to 15 of 58 entries << < 1 2 3 4 > >> 15 V

Incoming/Return deliveries Delayed Closed day