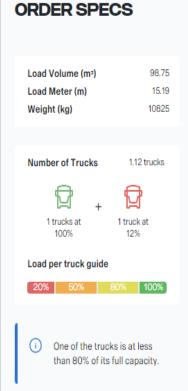

# **ORDER SPECS** Load Volume (m3) Load Meter (m) 0 Weight (kg) 0 Number of Trucks 0 trucks 1 truck at 0% Load per truck guide 100%

**Check the Details** 

Enter No. of Units 1 1 Enter No. of Pcs ① 1 Packaging Number 1 Description ↑↓ Existing Balance 11 Incoming ↑↓ Outer Pack. Incl. 1 0 0 0 0128 SPACER 0 0 (Pcs) 0 0140 H-Spacer, plastic 0 0 0 0 (Pcs) PROTECTIVE CAP 2 0 0 0 0 0142 (Pcs) 0 0 Stuffed Spacer 0145 0 0 0 (Pcs) 0 0 0 0 0150 E-Spacer, plastic 0 (Pcs) 0 0 0 0166 SB-spacer 0 (Units/Collis) 0 (Pcs) 0 0 0240 H-Spacer, Foam 0 0 0 (Pcs) 0 0 0250 E-Spacer, Foam 0 0 0 (Pcs) 0 0 0 0252 0 Units/Collis) 0 (Pcs) Plastic bag 0 (Pcs) 0259 ROCKERCSPACER 0 0 0 10 🗸 Showing 1 to 10 of 64 entries <<

98.75 Load Volume (m3)

Weight (kg) 10825

Packaging Ope

SCANIA CV AB, NBF Z

Scania Logistics Center H.

Order V

Description 1

H-Spacer, plastic

SPACER

Search

Contact Phone +46735772566

ETA 2023-10-17 - 2023-10-19

Load Meter (m) 15.19

No. of Trucks 1.12

| Packagings Ordered | Now the order is Confirmed |
|--------------------|----------------------------|