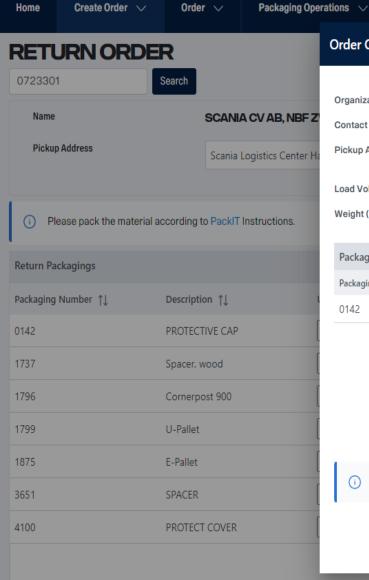

# **RETURN ORDER**

Home

0723301

**ORDER SPECS** Load Volume (m3) Load Meter (m) Weight (kg) Number of Trucks 0.03 trucks

Load per truck guide

One of the trucks is at less than 80% of its full capacity.

Please keep the order under 1 truck.

**ORDER SPECS** Load Volume (m3) 2.97 0.46 Load Meter (m) 550 Weight (kg) **Number of Trucks** 0.03 trucks 1 truck at 3% Load per truck guide (i) One of the trucks is at less than 80% of its full capacity. Please keep the order under 1 truck.