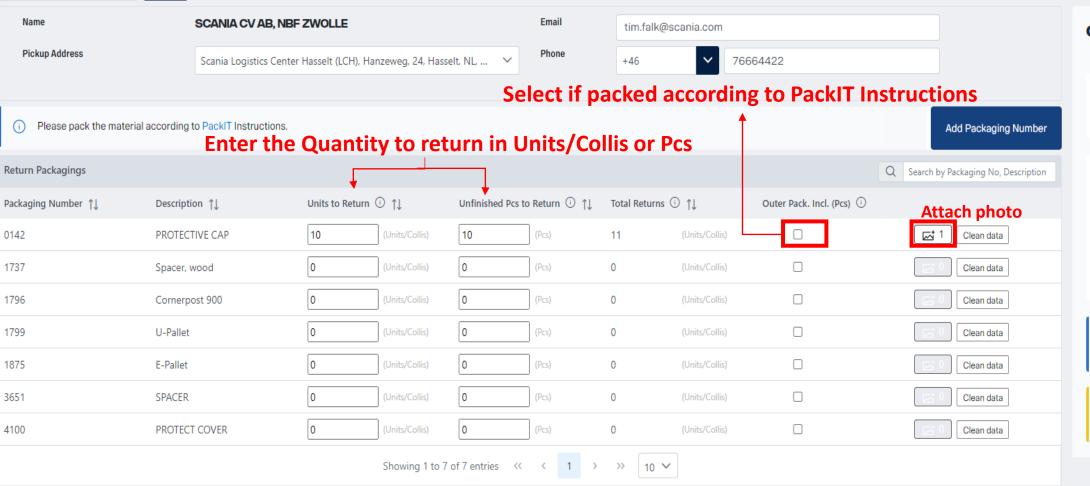

# **RETURN ORDER**

Home

0723301

**ORDER SPECS** Load Volume (m3) Load Meter (m) Weight (kg) Number of Trucks 0.03 trucks

Load per truck guide

One of the trucks is at less than 80% of its full capacity.

Please keep the order under 1 truck.

**ORDER SPECS** Load Volume (m3) 2.97 0.46 Load Meter (m) 550 Weight (kg) **Number of Trucks** 0.03 trucks 1 truck at 3% Load per truck guide (i) One of the trucks is at less than 80% of its full capacity. Please keep the order under 1 truck.