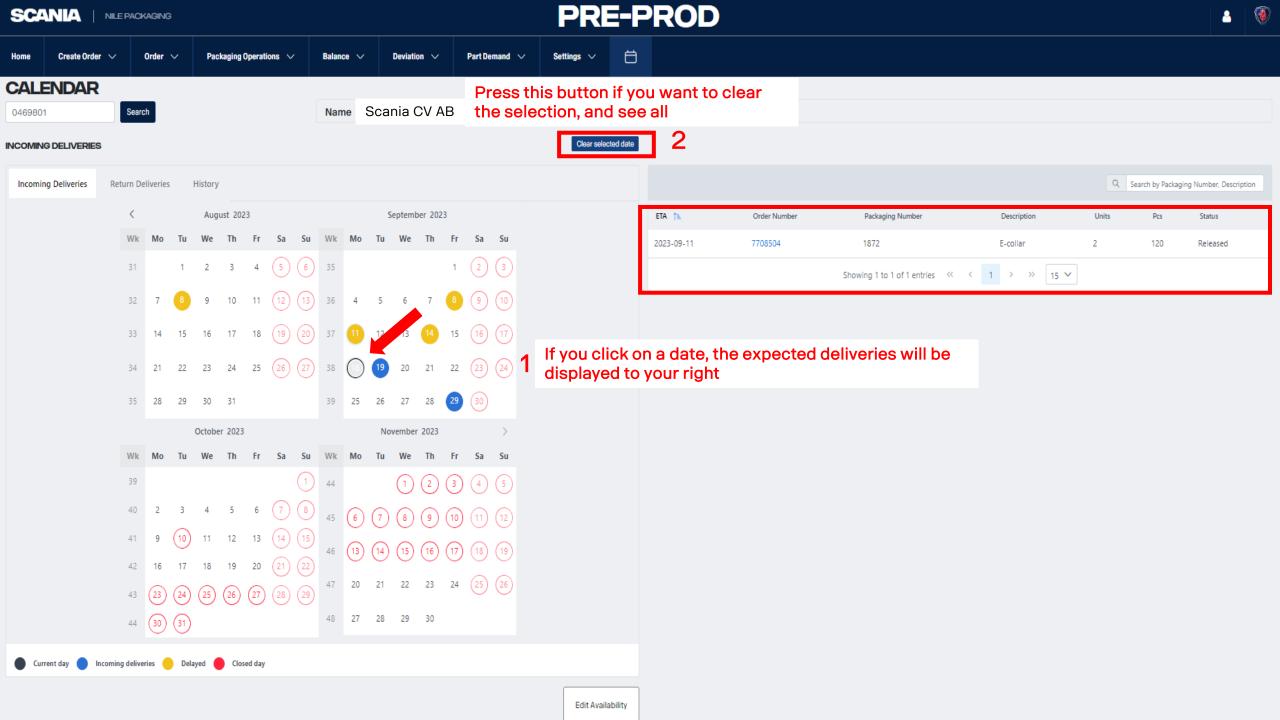

## Clear selected date

| <  |    |    | Aug    | ust 202 | 23 |    |     | September 2023 |      |      |        |      |      |      |      |
|----|----|----|--------|---------|----|----|-----|----------------|------|------|--------|------|------|------|------|
| Wk | Мо | Tu | We     | Th      | Fr | Sa | Su  | Wk             | Мо   | Tu   | We     | Th   | Fr   | Sa   | Su   |
| 31 |    | 1  | 2      | 3       | 4  | 5  | 6   | 35             |      |      |        |      | 1    | 2    | 3    |
| 32 | 7  | 8  | 9      | 10      | 11 | 12 | 13  | 36             | 4    | 5    | 6      | 7    | 8    | 9    | 10   |
| 33 | 14 | 15 | 16     | 17      | 18 | 19 | 20  | 37             | 11   | 12   | 13     | 14   | 15   | 16   | 17   |
| 34 | 21 | 22 | 23     | 24      | 25 | 26 | 27) | 38             | 18   | 19   | 20     | 21   | 22   | 23)  | 24   |
| 35 | 28 | 29 | 30     | 31      |    |    |     | 39             | 25   | 26   | 27     | 28   | 29   | 30   |      |
|    |    |    | Octobe | er 2023 |    |    |     |                |      | No   | vember | 2023 |      |      | >    |
| Wk | Мо | Tu | We     | Th      | Fr | Sa | Su  | Wk             | Мо   | Tu   | We     | Th   | Fr   | Sa   | Su   |
| 39 |    |    |        |         |    |    | 1   | 44             |      |      | 1      | 2    | 3    | 4    | 5    |
| 40 | 2  | 3  | 4      | 5       | 6  | 7  | 8   | 45             | 6    | 7    | 8      | 9    | 10   | (11) | (12) |
| 41 | 9  | 10 | 11     | 12      | 13 | 14 | 15  | 46             | (13) | (14) | (15)   | (16) | (17) | (18) | (19) |
| 42 | 16 | 17 | 18     | 19      | 20 | 21 | 22  |                |      |      |        |      |      |      |      |
| 43 | 23 | 24 | 25     | 26      | 27 | 28 | 29  | 47             | 20   | 21   | 22     | 23   | 24   | (25) | (26) |
|    |    |    |        |         |    |    |     |                |      |      |        |      |      |      |      |

|                            |                                                    |              |                  |                   | Q Sea | arch by Packaging | Number, Description |
|----------------------------|----------------------------------------------------|--------------|------------------|-------------------|-------|-------------------|---------------------|
|                            | ETA 🏗                                              | Order Number | Packaging Number | Description       | Units | Pcs               | Status              |
|                            | 2023-07-24                                         | 7706085      | 0103             | Foam Strip 30     | 0     | 0                 | Created             |
|                            | 2023-07-24                                         | 7706086      | 0242             | Plastic Bag       | 1     | 0                 | Created             |
|                            | 2023-07-24                                         | 7706087      | 0242             | Plastic Bag       | 1     | 0                 | Created             |
|                            | 2023-07-24                                         | 7706088      | 0192             | Foam Spacer       | 1     | 0                 | Created             |
|                            | 2023-07-24                                         | 7706089      | 0166             | Sb-spacer         | 2     | 220               | Created             |
|                            | 2023-07-25                                         | 7706231      | 0242             | Plastic Bag       | 3     | 1500              | Created             |
|                            | 2023-07-25                                         | 7706231      | 0250             | E-spacer, Foam    | 4     | 400               | Created             |
|                            | 2023-08-08                                         | 7706629      | 0140             | H-spacer, Plastic | 33    | 5940              | Released            |
|                            | 2023-08-22                                         | 7706719      | 0250             | E-spacer, Foam    | 4     | 400               | Created             |
|                            | 2023-08-23                                         | 7708020      | 1875             | E-pallet          | 50    | 550               | Created             |
|                            | 2023-08-28                                         | 7708258      | 0240             | H-spacer, Foam    | 5     | 500               | Created             |
|                            | 2023-08-28                                         | 7708258      | 0250             | E-spacer, Foam    | 1     | 89                | Created             |
|                            | 2023-08-29                                         | 7708345      | 0140             | H-spacer, Plastic | 5     | 900               | Created             |
| If you want                | If you want to edit when you are closed, press the |              |                  |                   | 8     | 208               | Created             |
| "Edit Availability" button |                                                    |              |                  | pallet            | 35    | 385               | Created             |

Showing 1 to 15 of 58 entries << < 1 2 3 4 > >> 15 >

| SCA   | NIA     | <b>\</b> | NILE    | PACKA    | GING      |      |       |       |         |         |           |        |         |         |        | PI       | E-PROD                                                                              | *       | <b>(</b> |
|-------|---------|----------|---------|----------|-----------|------|-------|-------|---------|---------|-----------|--------|---------|---------|--------|----------|-------------------------------------------------------------------------------------|---------|----------|
| Home  | Creat   | e Order  | ~       | Or       | rder 、    | ,    | Balar | nce ∨ |         | Deviati | on 🗸      |        | Setting | js V    |        |          |                                                                                     |         |          |
|       | Wk      | Mo       | Tu      | We       | Th        | Fr   | Sa    | Su    | Wk      | Мо      | Tu        | We     | Th      | Fr      | Sa     | Su       | 2023-07-24 7706085 0103 Foam Strip 30 0 0                                           | Created |          |
|       | 31      |          | 1       | 2        | 3         | 4    | 5     | 6     | 35      |         |           |        |         | 1       | 2      | 3        | 2023-07-24 7706086 0242 Plastic Bag 1 0                                             | Created |          |
|       | 32      | 7        |         | 9        | 10        | 11   | 12    | 13    | 36      | 4       | 5         | 6      | 7       |         | 9      | 10       | 2023-07-24 7706087 0242 Plastic Bag 1 0                                             | Created |          |
|       | 33      | 14       | 15      | 16       | 17        | 18   | 19    | 20    | 37      |         | 12        | 13     |         | 15      | 16     | 17       | 2023-07-24 7706088 0192 Foam Spacer 1 0                                             | Created |          |
|       | 34      | 21       | 22      | 23       | 24        | 25   | 26    | 27    | 38      | 18      | 10        | 20     | 21      | 22      | 63     | 21       | 2023-07-24 7706089 0166 Sb-spacer 2 220                                             | Created |          |
|       | 54      | 21       |         | 23       | 24        | 20   | 20    | 21    | 50      | 10      |           |        |         |         |        | 9        | 2023-07-25 7706231 0242 Plastic Bag 3 1500                                          | Created |          |
|       | 35      | 28       | 29      | 30       | 31        |      |       |       | 39      | 25)     | 26        | 27     | 28      | 29      | 30     |          | 2023-07-25 7706231 0250 E-spacer, Foam 4 400                                        | Created |          |
|       |         |          |         | Octobe   | er 2023   | 3    |       |       | Cor     | nfirmat | tion      |        |         |         |        |          | H-spacer, Plastic 33 5940                                                           | Release | d        |
|       | Wk      | Мо       | Tu      | We       | Th        | Fr   | Sa    | Su    | ^       | . By cl | licking " | Confir | m," you | acknov  | wledge | that you | ization operates between 8:00 and 17:00 on opened business days and is              | Created |          |
|       | 39      |          | 22      | 1 41     | 72        |      |       | 9     | <u></u> |         |           |        |         |         |        | ding of  | ing.                                                                                | Created |          |
|       | 40      | 2        | 3       | 4        | 5         | 6    | 9     | 0     |         |         |           |        |         |         |        |          | X Cancel ✓ Confirm H-spacer, Foam 5 500                                             | Created |          |
|       | 41      | 9        | 10      | 11       | 12        | U    | 0     |       | 40      | 13      | 14        | 19     | 10      | •       | 10     | w        | 2023-08-28                                                                          | Created |          |
|       | 42      | 16       | 9       | 18       | 19        | 20   |       |       | 47      | 20      | 21        | 22     | 23      | 24      | Clic   | ck Ca    | el to go back and edit  Ol40  H-spacer, Plastic  5  900                             | Created |          |
|       | 43      | 23       | 24      | 25       | 26        | 21   | 28    | 29    | 48      | 27      | 28        | 29     | 30      |         |        |          |                                                                                     | Created |          |
|       | 44      | 30       | 31)     |          |           |      |       |       | 100     | 540     |           |        |         |         |        |          |                                                                                     | Created |          |
| Curre | ent day | • In     | coming/ | Return o | deliverie | es 🔴 | Delay | ed 🛑  | Close   | d day   |           |        |         |         |        |          | Showing 1 to 15 of 56 entries 《 <b>1</b> 2 3 4 <b>&gt; &gt;&gt; 1</b> 5 <b>&gt;</b> |         |          |
|       |         |          |         |          |           |      |       |       |         |         |           |        | Disca   | ard Cha | nges   | Sa       | nges                                                                                |         |          |