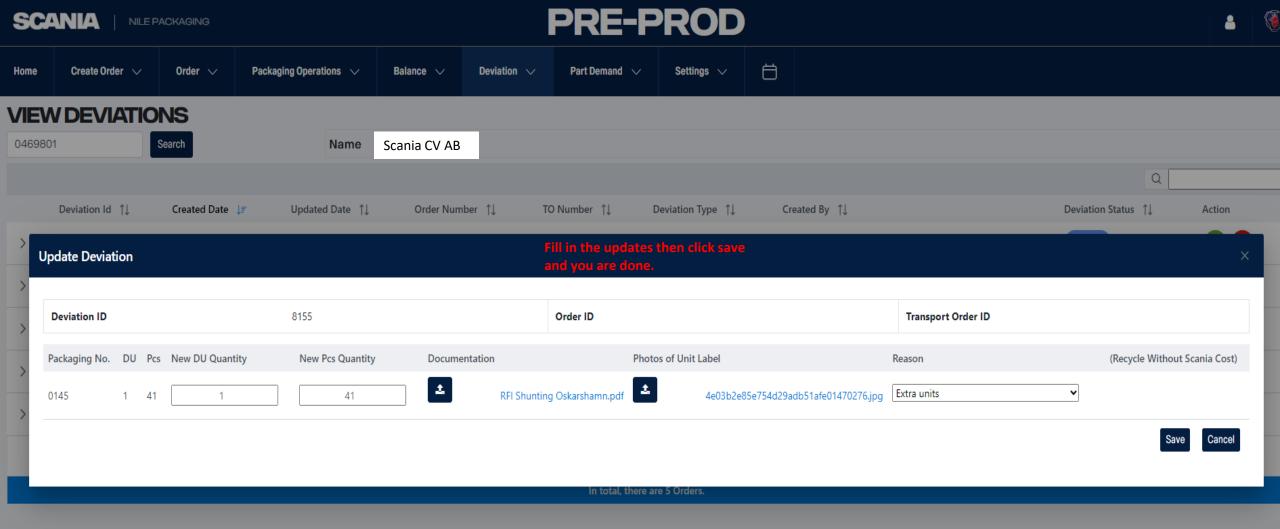

# CONTENT

.....

| 1.  | DASHBOARD & ORGANISATION SETTINGS | <br>2  |
|-----|-----------------------------------|--------|
| 2.  | CALENDAR                          | <br>7  |
| 3.  | CREATE PACKAGING ORDER            | <br>21 |
| 4.  | CREATE RETURN ORDER               | <br>29 |
| 5.  | FIND ORDER                        | <br>36 |
| 6.  | CHANGE ORDER                      | <br>40 |
| 7.  | BALANCE                           | <br>47 |
| 8.  | CREATE DEVIATION                  | <br>53 |
| 9.  | VIEW DEVIATION                    | <br>64 |
| 10. | . MANUAL DISPATCH                 | 68     |