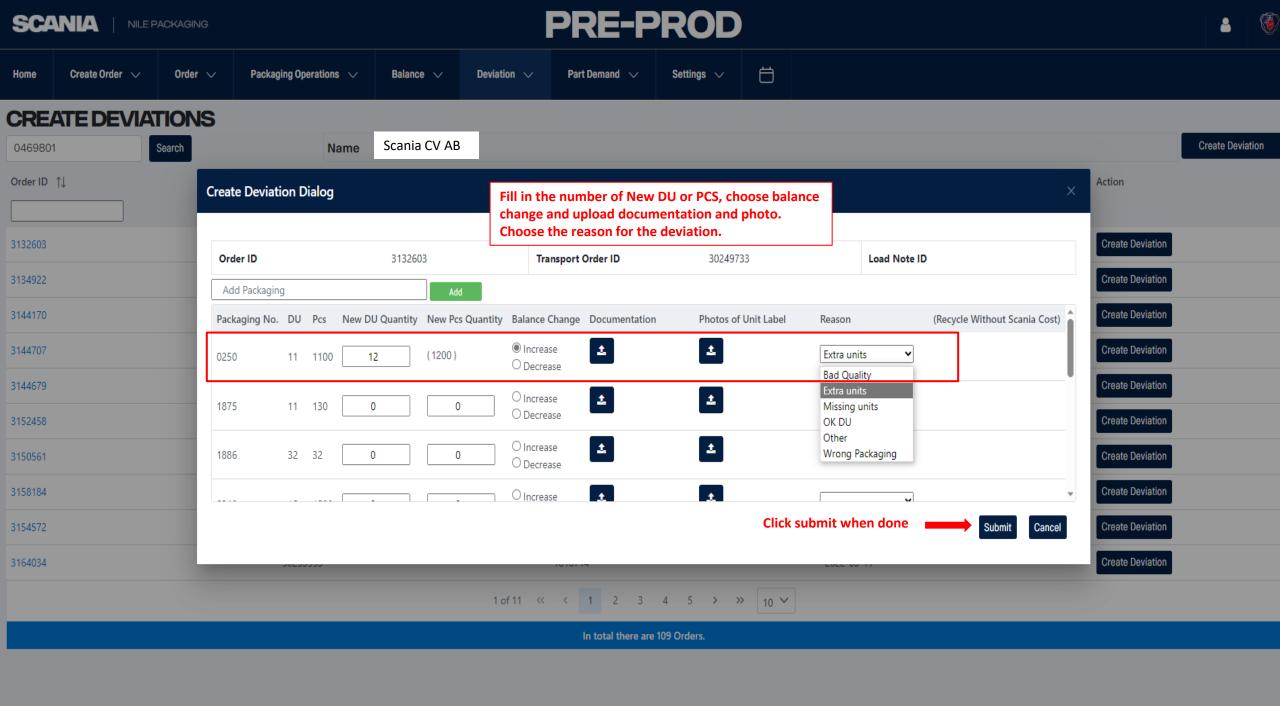

2023 | 7708516      | Created  |

# **Return Orders**

Deviation

| Date              | Order Number | Status    |  |
|-------------------|--------------|-----------|--|
| 05 September 2023 | 7708154      | Created   |  |
| 11 September 2023 | 7708235      | Created   |  |
| 12 September 2023 | 5550631      | Picked Up |  |
| 13 September 2023 | 7708250      | Created   |  |
| 13 September 2023 | 7708349      | Created   |  |

### Deviations

| Date              | Deviation ID | Status  |  |
|-------------------|--------------|---------|--|
| 07 September 2023 | 8402         | Created |  |
| 07 September 2023 | 8354         | Created |  |
| 04 September 2023 | 8155         | Created |  |

### News

### **Testing**

11 September 2023



### Test\_Upload Computer

10 September 2023













In total there are 109 Orders.







1 of 11 « ( 1 2 3 4 5 **> »** 10 **>** 

Create Order 🗸

# PRE-PROD







Home

Order 🗸 Packaging Operations 🗸 Balance V

Deviation  $\vee$ 

Part Demand 🗸

Settings  $\vee$ 



# Create Deviation Dialog

Fill in the number of Deviation DU or PCS, choose balance change and upload documentation and photo. Choose the reason for the deviation.

| Ord | Packaging No. | Deviating Distribution Unit Quantity | Deviating Pieces Quantity | Balance change         | Documentation             | Photos of Unit Label | Reason        | (Recycle Without Scania Cost) |
|-----|---------------|--------------------------------------|---------------------------|------------------------|---------------------------|----------------------|---------------|----------------