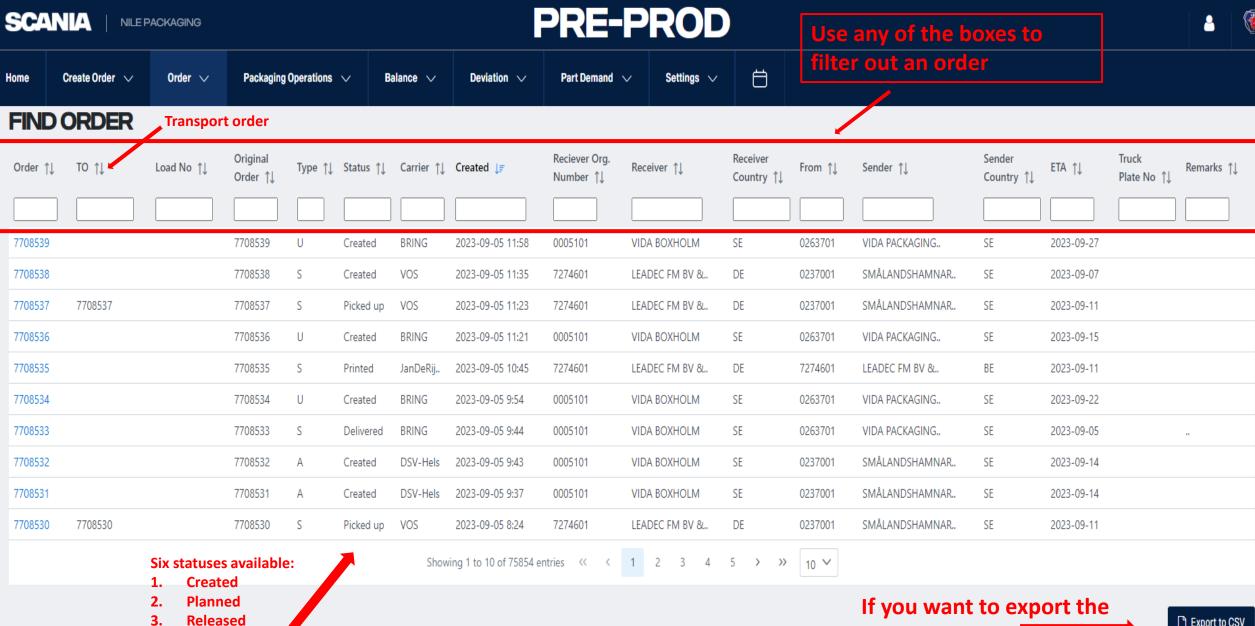

# Test\_Upload Computer

10 September 2023

**Printed** Picked up **Delivered** 

file press here

| Home     | Create Order 🗸 | Order ∨    | Packaging            | Operations | ∨ B       | alance 🗸   | Deviation $\vee$                      | Part Demand                | ✓ Settings ✓   | Ö                      |         |                |                      |            |                      |            |
|----------|----------------|------------|----------------------|------------|-----------|------------|---------------------------------------|----------------------------|----------------|------------------------|---------|----------------|----------------------|------------|----------------------|------------|
| FIND     | ORDER          |            |                      |            |           |            |                                       |                            |                |                        |         |                |                      |            |                      |            |
| Order ↑↓ | , то ↑↓        | Load No ↑↓ | Original<br>Order ↑↓ | Type ↑↓    | Status ↑↓ | Carrier ↑↓ | Created ↓ <del></del> <u></u> <u></u> | Reciever Org.<br>Number ↑↓ | Receiver ↑↓    | Receiver<br>Country ↑↓ | From ↑↓ | Sender ↑↓      | Sender<br>Country ↑↓ | ETA ↑↓     | Truck<br>Plate No ↑↓ | Remarks ↑↓ |
|          |                |            |                      |            |           |            |                                       |                            |                |                        |         |                |                      |            |                      |            |
| 7708539  |                |            | 7708539              | U          | Created   | BRING      | 2023-09-05 11:58                      | 0005101                    | VIDA BOXHOLM   | SE                     | 0263701 | VIDA PACKAGING | SE                   | 2023-09-27 |                      |            |
| 7708538  |                |            | 7708538              | S          | Created   | VOS        | 2023-09-05 11:35                      | 7274601                    | LEADEC FM BV & | DE                     | 0237001 | SMÅLANDSHAMNAR | SE                   | 2023-09-07 |                      |            |
| 7708537  | 7708537        |            | 7708537              | S          | Picked up | VOS        | 2023-09-05 11:23                      | 7274601                    | LEADEC FM BV & | DE                     | 0237001 | SMÅLANDSHAMNAR | SE                   | 2023-09-11 |                      |            |
| 7708536  |                |            | 7708536              | U          | Created   | BRING      | 2023-09-05 11:21                      | 0005101                    | VIDA BOXHOLM   | SE                     | 0263701 | VIDA PACKAGING | SE                   | 2023-09-15 |                      |            |
| 7708535  |                |            | 7708535              | S          | Printed   | JanDeRij   | 2023-09-05 10:45                      | 7274601                    | LEADEC FM BV & | DE                     | 7274601 | LEADEC FM BV & | BE                   | 2023-09-11 |                      |            |
| 7708534  |                |            | 7708534              | U          | Created   | BRING      | 2023-09-05 9:54                       | 0005101                    | VIDA BOXHOLM   | SE                     | 0263701 | VIDA PACKAGING | SE                   | 2023-09-22 |                      |            |
| 7708533  |                |            | 7708533              | S          | Delivered | BRING      | 2023-09-05 9:44                       | 0005101                    | VIDA BOXHOLM   | SE                     | 0263701 | VIDA PACKAGING | SE                   | 2023-09-05 |                      |            |
| 7708532  |                |            | 7708532              | Α          | Created   | DSV-Hels   | 2023-09-05 9:43                       | 0005101                    | VIDA BOXHOLM   | SE                     | 0237001 | SMÅLANDSHAMNAR | SE                   | 2023-09-14 |                      |            |
| 7708531  |                |            | 7708531              | А          | Created   | DSV-Hels   | 2023-09-05 9:37                       | 0005101                    | VIDA BOXHOLM   | SE                     | 0237001 | SMÅLANDSHAMNAR | SE                   | 2023-09-14 |                      |            |
| 7708530  | 7708530        |            | 7708530              | S          | Picked up | VOS        | 2023-09-05 8:24                       | 7274601                    | LEADEC FM BV & | DE                     | 0237001 | SMÅLANDSHAMNAR | SE                   | 2023-09-11 |                      |            |
|          |                |            |                      |            |           | Show       | ving 1 to 10 of 75854 er              | ntries ‹‹ ‹                | 1 2 3 4        | 5 <b>&gt; &gt;</b>     | 10 💙    |                |                      |            |                      |            |

If you click on an order you will reach the "Change order" window

Export to CSV

2023-09