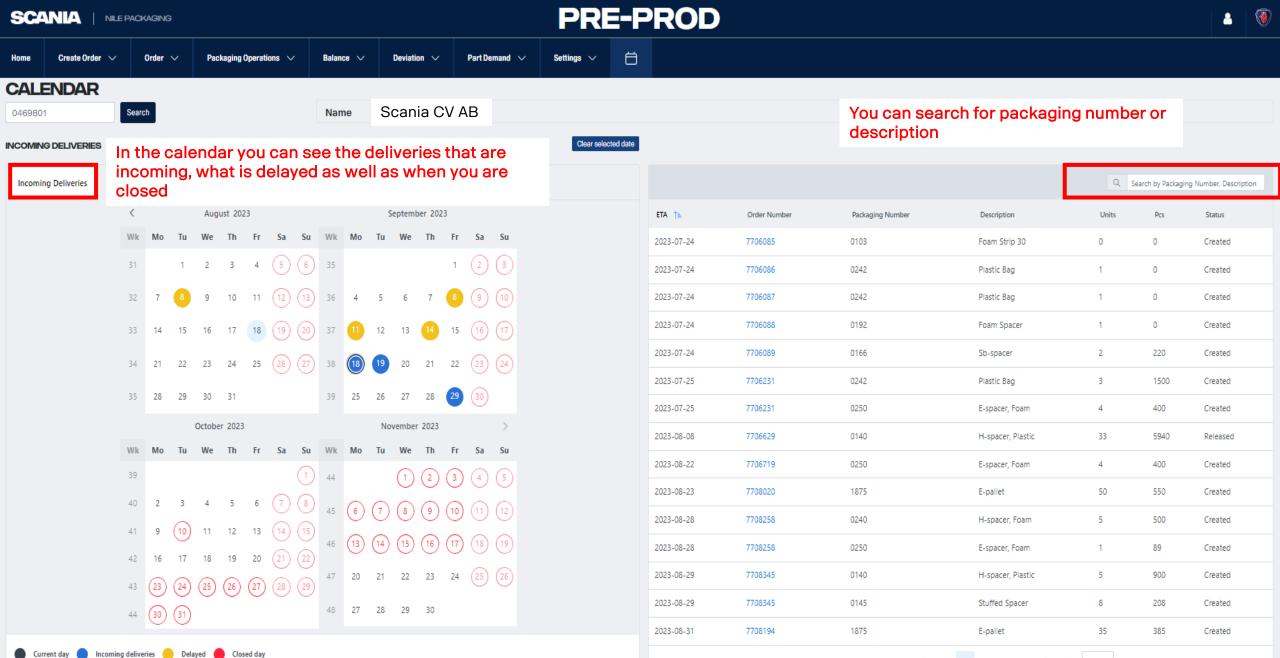

# NILE CALENDAR USER MANUAL

Create Order 🗸 Order V Packaging Operations 🗸

Balance V Deviation ~ Part Demand V

Settings ~

Organisation

Home

Search

2

68

Delivered

0469801

Scania CV AB

| CON | MING | DEL | IVE | RIES |
|-----|------|-----|-----|------|
|     |      |     |     |      |

| OMING | DELI\ | /ERIES |
|-------|-------|--------|
|       |       |        |

Current day Incoming deliveries Delayed Closed day

## Clear selected date

| <  |    |    | Aug    | ust 202 | 23 |    |     | September 2023 |      |      |        |      |      |      |      |
|----|----|----|--------|---------|----|----|-----|----------------|------|------|--------|------|------|------|------|
| Wk | Мо | Tu | We     | Th      | Fr | Sa | Su  | Wk             | Мо   | Tu   | We     | Th   | Fr   | Sa   | Su   |
| 31 |    | 1  | 2      | 3       | 4  | 5  | 6   | 35             |      |      |        |      | 1    | 2    | 3    |
| 32 | 7  | 8  | 9      | 10      | 11 | 12 | 13  | 36             | 4    | 5    | 6      | 7    | 8    | 9    | 10   |
| 33 | 14 | 15 | 16     | 17      | 18 | 19 | 20  | 37             | 11   | 12   | 13     | 14   | 15   | 16   | 17   |
| 34 | 21 | 22 | 23     | 24      | 25 | 26 | 27) | 38             | 18   | 19   | 20     | 21   | 22   | 23)  | 24   |
| 35 | 28 | 29 | 30     | 31      |    |    |     | 39             | 25   | 26   | 27     | 28   | 29   | 30   |      |
|    |    |    | Octobe | er 2023 |    |    |     |                |      | No   | vember | 2023 |      |      | >    |
| Wk | Мо | Tu | We     | Th      | Fr | Sa | Su  | Wk             | Мо   | Tu   | We     | Th   | Fr   | Sa   | Su   |
| 39 |    |    |        |         |    |    | 1   | 44             |      |      | 1      | 2    | 3    | 4    | 5    |
| 40 | 2  | 3  | 4      | 5       | 6  | 7  | 8   | 45             | 6    | 7    | 8      | 9    | 10   | (11) | (12) |
| 41 | 9  | 10 | 11     | 12      | 13 | 14 | 15  | 46             | (13) | (14) | (15)   | (16) | (17) | (18) | (19) |
| 42 | 16 | 17 | 18     | 19      | 20 | 21 | 22  |                |      |      |        |      |      |      |      |
| 43 | 23 | 24 | 25     | 26      | 27 | 28 | 29  | 47             | 20   | 21   | 22     | 23   | 24   | (25) | (26) |
|    |    |    |        |         |    |    |     |                |      |      |        |      |      |      |      |

|                            |                                                    |              |                  |                   | Q Sea | arch by Packaging | Number, Description |
|----------------------------|----------------------------------------------------|--------------|------------------|-------------------|-------|-------------------|---------------------|
|                            | ETA 🏗                                              | Order Number | Packaging Number | Description       | Units | Pcs               | Status              |
|                            | 2023-07-24                                         | 7706085      | 0103             | Foam Strip 30     | 0     | 0                 | Created             |
|                            | 2023-07-24                                         | 7706086      | 0242             | Plastic Bag       | 1     | 0                 | Created             |
|                            | 2023-07-24                                         | 7706087      | 0242             | Plastic Bag       | 1     | 0                 | Created             |
|                            | 2023-07-24                                         | 7706088      | 0192             | Foam Spacer       | 1     | 0                 | Created             |
|                            | 2023-07-24                                         | 7706089      | 0166             | Sb-spacer         | 2     | 220               | Created             |
|                            | 2023-07-25                                         | 7706231      | 0242             | Plastic Bag       | 3     | 1500              | Created             |
|                            | 2023-07-25                                         | 7706231      | 0250             | E-spacer, Foam    | 4     | 400               | Created             |
|                            | 2023-08-08                                         | 7706629      | 0140             | H-spacer, Plastic | 33    | 5940              | Released            |
|                            | 2023-08-22                                         | 7706719      | 0250             | E-spacer, Foam    | 4     | 400               | Created             |
|                            | 2023-08-23                                         | 7708020      | 1875             | E-pallet          | 50    | 550               | Created             |
|                            | 2023-08-28                                         | 7708258      | 0240             | H-spacer, Foam    | 5     | 500               | Created             |
|                            | 2023-08-28                                         | 7708258      | 0250             | E-spacer, Foam    | 1     | 89                | Created             |
|                            | 2023-08-29                                         | 7708345      | 0140             | H-spacer, Plastic | 5     | 900               | Created             |
| If you want                | If you want to edit when you are closed, press the |              |                  |                   | 8     | 208               | Created             |
| "Edit Availability" button |                                                    |              |                  | pallet            | 35    | 385               | Created             |